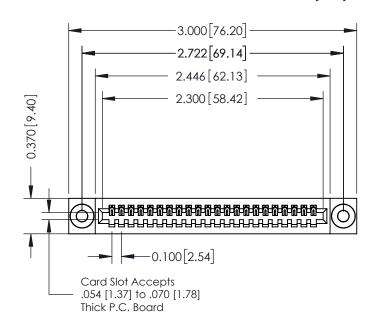

## **See Accompanying Pages for:**

- **Contact Bend Details**
- **Mounting Options**

| 342 / 392 Card Edge Connector |
|-------------------------------|
| Part Number: 392-022-542-103  |

YOUR CONNECTION TO QUALITY & SERVICE