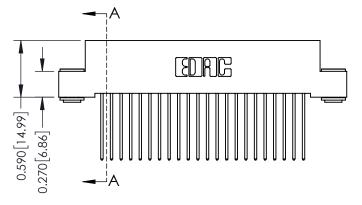

## **Mounting Option**

03-.116 (2.95) I.D. Floating Eyelets

## **Contact Detail**

542-Wire Wrap .025 Sq.(0.64 Sq.) - Tail LG=.655(16.64) .100 [2.54] Contact Spacing x .200 [5.08] Row Spacing





## 0.410[10.41] **SECTION A-A**

## **See Accompanying Pages for:**

- **Contact Bend Details**
- **Mounting Options**

| 342 / 392 Card Edge Connector |
|-------------------------------|
| Part Number: 392-022-542-103  |

YOUR CONNECTION TO QUALITY & SERVICE

342 ENG MASTER DATE: OCT. 06/09 J.LEE SHEET 1 OF 3

342 Assembly

THIS IS A C.A.D. GENERATED DRAWING DO NOT MAKE MANUAL REVISIONS TO MASTER. ISSUE NUMBER

ORIGINAL

1



| 342 / 392 Series Card Edge Connector<br>Contact Bend Detail |                                                                                                                                     | ACAD REFERENCE NO. 342 ENG MASTER |             |          |          |
|-------------------------------------------------------------|----------------------------------