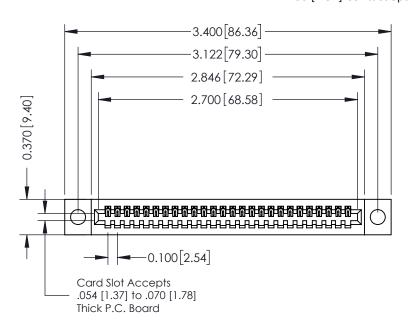

## **See Accompanying Pages for:**

- **Contact Bend Details**
- **Mounting Options**

| 342 / 392 Card Edge Connector |
|-------------------------------|
| Part Number: 392-026-541-104  |

YOUR CONNECTION TO QUALITY & SERVICE

342 ENG MASTER J.LEE DATE: OCT. 06/09 SHEET 1 OF 3

342 Assembly

THIS IS A C.A.D. GENERATED DRAWING DO NOT MAKE MANUAL REVISIONS TO MASTER. ISSUE NUMBER

ORIGINAL

1

| 342 / 392 Series Card Edge Connector<br>Contact Bend Detail |                                                                                                                                              | ACAD REFERENCE NO. 342 ENG MASTER |             |          |          |
|-------------------------------------------------------------|----------------------------------------------------------------------------------------------------------------------------------------------|-----------------------------------|-------------|----------|----------|
|                                                             |                                                                                                                                              | DRAWN:                            | J.LEE       | DATE: OC | T. 06/09 |
|                                                             |                                                                                                                                              | CHECKED:                          |             | DATE:    |          |
| EDAC INC                                                    | ARE THE PROPERTY OF EDAC INC.,AND —<br>SHALL NOT BE REPRODUCED,OR COPIED<br>OR USED AS THE BASIS FOR THE<br>MANUFACTURE OR SALE OF APPARATUS | SCALE:                            | NTS         | SHEET :  | 2 OF 3   |
| TORONTO, ONTARIO                                            |                                                                                                                                              | DRAWING                           | NUMBER      |          | ISSUE    |
| YOUR CONNECTION TO QUALITY & SERVICE                        |                                                                                                                                              | 3                                 | 42 Assembly |          | 1        |