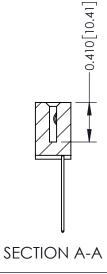

## **Contact Detail**

541-Wire Wrap .025 Sq.(0.64 Sq.) - Tail LG=.760(19.30) .100 [2.54] Contact Spacing x .200 [5.08] Row Spacing

## **See Accompanying Pages for:**

- **Contact Bend Details**
- **Mounting Options**

| 342 / 392 Card Edge Connector |
|-------------------------------|
| Part Number: 392-026-541-104  |

YOUR CONNECTION TO QUALITY & SERVICE