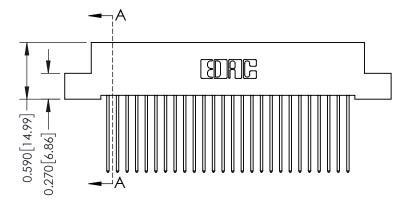

## **Contact Detail**

541-Wire Wrap .025 Sq.(0.64 Sq.) - Tail LG=.760(19.30) .100 [2.54] Contact Spacing x .200 [5.08] Row Spacing

## **See Accompanying Pages for:**

- **Contact Bend Details**
- **Mounting Options**

| 342 / 392 Card Edge Connector |
|-------------------------------|
| Part Number: 392-026-541-104  |

YOUR CONNECTION TO QUALITY & SERVICE