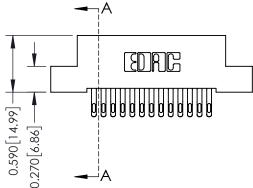

## 0.410[10.41] SECTION A-A

## **See Accompanying Pages for:**

- **Contact Bend Details**
- **Mounting Options**

342 / 392 Card Edge Connector Part Number: 392-026-555-204

342 ENG MASTER J.LEE DATE: OCT. 06/09 SHEET 1 OF 3

342 Assembly