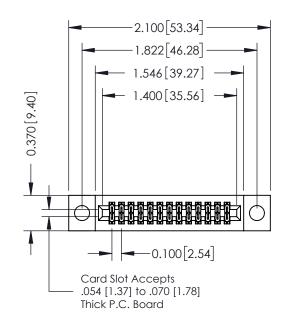

**Mounting Option** 

04-.156 (3.96) Dia. Mounting Holes

**Contact Detail** 

555-Extender Board Bend (Code 500 Contacts) .100 [2.54] Contact Spacing x .200 [5.08] Row Spacing

## **See Accompanying Pages for:**

- **Contact Bend Details**
- **Mounting Options**

342 / 392 Card Edge Connector Part Number: 392-026-555-204

342 ENG MASTER J.LEE DATE: OCT. 06/09 SHEET 1 OF 3

342 Assembly