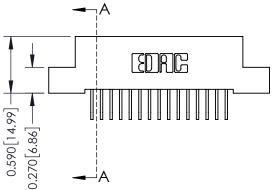

## **Mounting Option**

04-.156 (3.96) Dia. Mounting Holes

## **Contact Detail**

558-90 Degree Bend (Code 541 Contacts) .100 [2.54] Contact Spacing x .200 [5.08] Row Spacing

0.410[10.41]

**SECTION A-A** 





## 342 / 392 Card Edge Connector Part Number: 392-030-558-204

YOUR CONNECTION TO QUALITY & SERVICE

|   | ACAD REFERENCE NO | ERENCE NO. 342 ENG MASTER |  |  |  |
|---|-------------------|---------------------------|--|--|--|
|   | DRAWN: J.LEE      | DATE: OCT. 06/09          |  |  |  |
|   | CHECKED:          | DATE:                     |  |  |  |
|   | SCALE: NTS        | SHEET 1 OF 3              |  |  |  |
| 0 | DRAWING NUMBER    | ISSUE                     |  |  |  |

0.240 [6.10] Point of Contact

342 Assembly

## **See Accompanying Pages for:**

- **Contact Bend Details**
- **Mounting Options**

THIS IS A C.A.D. GENERATED DRAWING DO NOT MAKE MANUAL REVISIONS TO MASTER. ISSUE NUMBER

ORIGINAL

1



| 342 / 392 Series Card Edge           | ACAD REFERENCE NO. 342 ENG MASTER