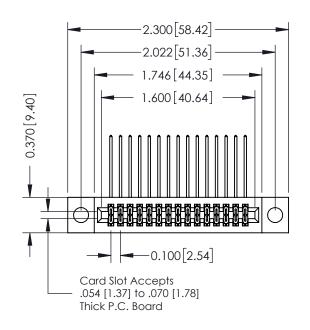

## 342 / 392 Card Edge Connector Part Number: 392-030-558-204

YOUR CONNECTION TO QUALITY & SERVICE

|   | ACAD REFERENCE NO | ERENCE NO. 342 ENG MASTER |  |  |  |
|---|-------------------|---------------------------|--|--|--|
|   | DRAWN: J.LEE      | DATE: OCT. 06/09          |  |  |  |
|   | CHECKED:          | DATE:                     |  |  |  |
|   | SCALE: NTS        | SHEET 1 OF 3              |  |  |  |
| 0 | DRAWING NUMBER    | ISSUE                     |  |  |  |

0.240 [6.10] Point of Contact

342 Assembly