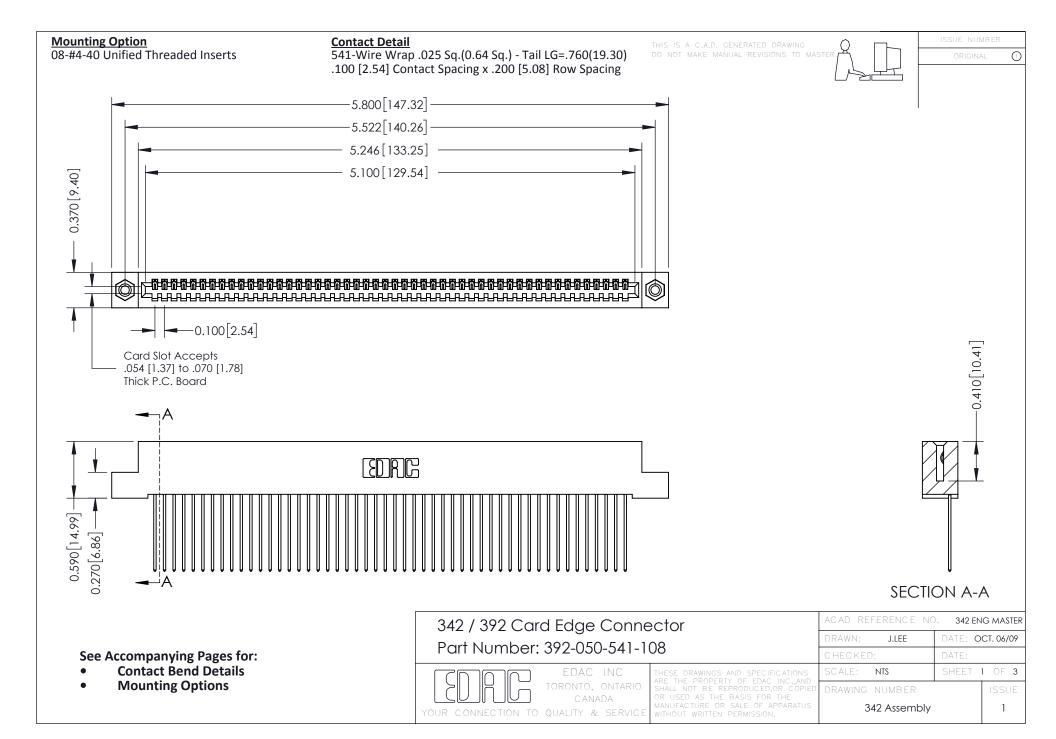

THIS IS A C.A.D. GENERATED DRAWING DO NOT MAKE MANUAL REVISIONS TO MASTER. ISSUE NUMBER

ORIGINAL

1



| 342 / 392 Series Card Edge Connector<br>Contact Bend Detail |                                                                                                                                                                                                  | ACAD REFERENCE NO. 342 ENG MASTER |             |                  |        |
|-------------------------------------------------------------|--------------------------------------------------------------------------------------------------------------------------------------------------------------------------------------------------|-----------------------------------|-------------|------------------|--------|
|