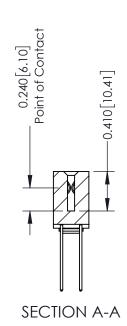

**Mounting Option** 

03-.116 (2.95) I.D. Floating Eyelets

**Contact Detail** 

542-Wire Wrap .025 Sq.(0.64 Sq.) - Tail LG=.655(16.64) .100 [2.54] Contact Spacing x .200 [5.08] Row Spacing