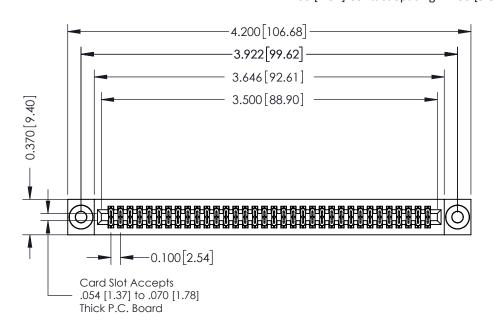

342 Assembly

THIS IS A C.A.D. GENERATED DRAWING DO NOT MAKE MANUAL REVISIONS TO MASTER. ISSUE NUMBER

ORIGINAL

1

| 342 / 392 Series Card Edge Connector<br>Contact Bend Detail |                                                                                                                                                                                                  | ACAD REFERENCE NO. 342 ENG MASTER |             |                  |        |
|-------------------------------------------------------------|--------------------------------------------------------------------------------------------------------------------------------------------------------------------------------------------------|-----------------------------------|-------------|------------------|--------|
|                                                             |                                                                                                                                                                                                  | DRAWN:                            | J.LEE       | DATE: OCT. 06/09 |        |
|                                                             |                                                                                                                                                                                                  | CHECKED:                          |             | DATE:            |        |
| TORONTO, ONTARIO                                            | THESE DRAWINGS AND SPECIFICATIONS ARE THE PROPERTY OF EDAC INC. AND SHALL NOT BE REPRODUCED, OR COPIED OR USED AS THE BASIS FOR THE MANUFACTURE OR SALE OF APPARATUS WITHOUT WRITTEN PERMISSION. | SCALE:                            | NTS         | SHEET :          | 2 OF 3 |
|                                                             |                                                                                                                                                                                                  | DRAWING                           | NUMBER      |                  | ISSUE  |
| YOUR CONNECTION TO QUALITY & SERVICE                        |                                                                                                                                                                                                  | 3                                 | 42 Assembly |                  | 1      |