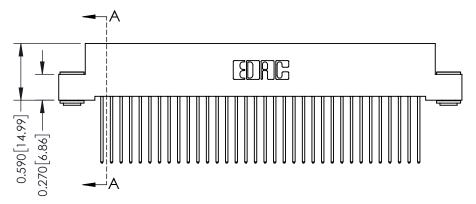

342 Assembly

THIS IS A C.A.D. GENERATED DRAWING DO NOT MAKE MANUAL REVISIONS TO MASTER. ISSUE NUMBER

ORIGINAL

1

| 342 / 392 Series Card Edge Connector<br>Contact Bend Detail |                                                                                                                                                                                                  | ACAD REFERENCE NO. 342 ENG MASTER |             |                  |        |
|-------------------------------------------------------------|--------------------------------------------------------------------------------------------------------------------------------------------------------------------------------------------------|-----------------------------------|-------------|------------------|--------|
|                                                             |                                                                                                                                                                                                  | DRAWN:                            | J.LEE       | DATE: OCT. 06/09 |        |
|                                                             |                                                                                                                                                                                                  | CHECKED:                          |             | DATE:            |        |
| TORONTO, ONTARIO                                            | THESE DRAWINGS AND SPECIFICATIONS ARE THE PROPERTY OF EDAC INC. AND SHALL NOT BE REPRODUCED, OR COPIED OR USED AS THE BASIS FOR THE MANUFACTURE OR SALE OF APPARATUS WITHOUT WRITTEN PERMISSION. | SCALE:                            | NTS         | SHEET :          | 2 OF 3 |
|                                                             |                                                                                                                                                                                                  | DRAWING                           | NUMBER      |                  | ISSUE  |
| YOUR CONNECTION TO QUALITY & SERVICE                        |                                                                                                                                                                                                  | 3                                 | 42 Assembly |                  | 1      |