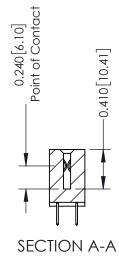

342 Assembly

THIS IS A C.A.D. GENERATED DRAWING DO NOT MAKE MANUAL REVISIONS TO MASTER. ISSUE NUMBER

ORIGINAL

1

| 342 / 392 Series Card Edge Connector<br>Contact Bend Detail |                                                                                                                                                                                                  | ACAD REFERENCE NO. 342 ENG MASTER |             |                  |        |
|-------------------------------------------------------------|--------------------------------------------------------------------------------------------------------------------------------------------------------------------------------------------------|-----------------------------------|-------------|------------------|--------|
|                                                             |                                                                                                                                                                                                  | DRAWN:                            | J.LEE       | DATE: OCT. 06/09 |        |
|                                                             |                                                                                                                                                                                                  | CHECKED:                          |             | DATE:            |        |
| TORONTO, ONTARIO                                            | THESE DRAWINGS AND SPECIFICATIONS ARE THE PROPERTY OF EDAC INC. AND SHALL NOT BE REPRODUCED, OR COPIED OR USED AS THE BASIS FOR THE MANUFACTURE OR SALE OF APPARATUS WITHOUT WRITTEN PERMISSION. | SCALE:                            | NTS         | SHEET :          | 2 OF 3 |
|                                                             |                                                                                                                                                                                                  | DRAWING                           | NUMBER      |                  | ISSUE  |
| YOUR CONNECTION TO QUALITY & SERVICE                        |                                                                                                                                                                                                  | 3                                 | 42 Assembly |                  | 1      |