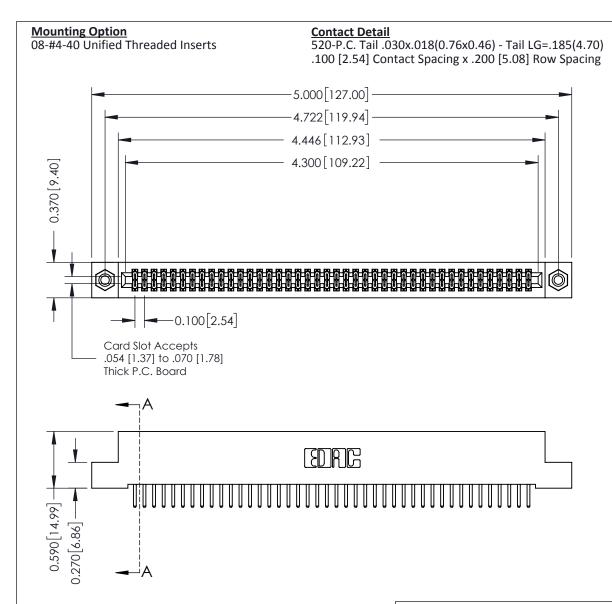

## **See Accompanying Pages for:**

- **Contact Bend Details**
- **Mounting Options**

342 / 392 Card Edge Connector Part Number: 392-084-520-208

YOUR CONNECTION TO QUALITY & SERVICE

CANADA

342 ENG MASTER J.LEE DATE: OCT. 06/09 SHEET 1 OF 3

THIS IS A C.A.D. GENERATED DRAWING DO NOT MAKE MANUAL REVISIONS TO MASTER

ISSUE NUMBER

ORIGINAL

1

| 342 / 392 Card Edge Connector<br>Mounting Options |                                                                                                                                                                                                 | ACAD REFERENCE NO. 342 ENG MASTER |                         |        |  |  |
|---------------------------------------------------|-------------------------------------------------------------------------------------------------------------------------------------------------------------------------------------------------|-----------------------------------|-------------------------|--------|--|--|
|                                                   |                                                                                                                                                                                                 | DRAWN: J.LEE                      | DATE: <b>OCT. 06/09</b> |        |  |  |
|                                                   |                                                                                                                                                                                                 | CHECKED:                          | DATE:                   |        |  |  |
| TORONTO, ONTARIO                                  | THESE DRAWINGS AND SPECIFICATIONS ARE THE PROPERTY OF EDAC INC.,AND SHALL NOT BE REPRODUCED,OR COPIED OR USED AS THE BASIS FOR THE MANUFACTURE OR SALE OF APPARATUS WITHOUT WRITTEN PERMISSION. | SCALE: NTS                        | SHEET :                 | 3 OF 3 |  |  |
|                                                   |                                                                                                                                                                                                 | DRAWING NUMBER                    | •                       | ISSUE  |  |  |
| YOUR CONNECTION TO QUALITY & SERVICE              |                                                                                                                                                                                                 | 342 Assembly                      |                         | 1      |  |  |