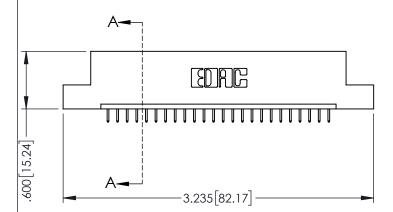

| 2 AE /20E CEDIES CARD EDGE CONNECTOR |
|--------------------------------------|
| 345/395 SERIES CARD EDGE CONNECTOR   |
| PART NUMBER: 395-024-525-102         |

| ACAD REFERENCE NO. 345-ENG-MASTER |                 |           |  |
|-----------------------------------|-----------------|-----------|--|
| DRAWN: R.STA.MONICA               | DATE: <b>MA</b> | Y.16/2017 |  |
| CHECKED:                          | DATE:           |           |  |
| SCALE: 1:1                        | SHEET 1         | OF 2      |  |
| DRAWING NUMBER                    |                 | ISSUE     |  |
| 345-ENG-MASTER                    |                 | 1         |  |