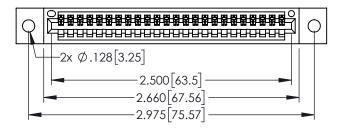

<u>Contact Dimensions:</u>
525-P.C. Tail .018 Sq.(0.46 Sq.) - Tail LG=.150(3.81)
.100 (2.54) Contact Spacing x .200 (5.08) Row Spacing

1

- INSULATOR MATERIAL: THERMOPLASTIC PBT BLACK, UL 94V-0 CONTACT MATERIAL; COPPER TIN ALLOY
- CONTACT PLATING: GOLD ON THE MATING AREA, TIN PLATING ON THE CONTACT TAILS, NICKEL UNDERPLATE

| 2 AE /20E CEDIES CARD EDGE CONNECTOR |
|--------------------------------------|
| 345/395 SERIES CARD EDGE CONNECTOR   |
| PART NUMBER: 395-024-525-102         |

| ACAD REFERENCE NO. 345-ENG-MASTER |                 |           |  |
|-----------------------------------|-----------------|-----------|--|
| DRAWN: R.STA.MONICA               | DATE: <b>MA</b> | Y.16/2017 |  |
| CHECKED:                          | DATE:           |           |  |
| SCALE: 1:1                        | SHEET 1         | OF 2      |  |
| DRAWING NUMBER                    |                 | ISSUE     |  |
| 345-ENG-MASTER                    |                 | 1         |  |