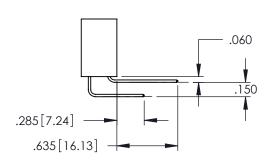

<u>Contact Dimensions:</u>
525-P.C. Tail .018 Sq.(0.46 Sq.) - Tail LG=.150(3.81)
.100 (2.54) Contact Spacing x .200 (5.08) Row Spacing

1

- INSULATOR MATERIAL: THERMOPLASTIC PBT BLACK, UL 94V-0 CONTACT MATERIAL; COPPER TIN ALLOY
- CONTACT PLATING: GOLD ON THE MATING AREA, TIN PLATING ON THE CONTACT TAILS, NICKEL UNDERPLATE

| 2 AE /20E CEDIES CARD EDGE CONNECTOR |
|--------------------------------------|
| 345/395 SERIES CARD EDGE CONNECTOR   |
| PART NUMBER: 395-024-525-102         |

| ACAD REFERENCE NO. 345-ENG-MASTER |                 |           |  |
|-----------------------------------|-----------------|-----------|--|
| DRAWN: R.STA.MONICA               | DATE: <b>MA</b> | Y.16/2017 |  |
| CHECKED:                          | DATE:           |           |  |
| SCALE: 1:1                        | SHEET 1         | OF 2      |  |
| DRAWING NUMBER                    |                 | ISSUE     |  |
| 345-ENG-MASTER                    |                 | 1         |  |