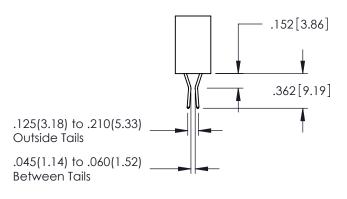

..330[8.38] CARD SLOT .160[4.06] POINT OF CONTACT

**SECTION A-A** 

.107 [2.72] .082 [2.08] .157 [4] .232 [5.89] .125(3.18) to .210(5.33) .125(3.18) to .210(5.33) Outside Tails Outside Tails .045(1.14) to .060(1.52) .045(1.14) to .060(1.52) Between Tails Between Tails **Contact Code 555 Contact Code 556** 

**Contact Code 558** 

**Contact Code 559** 

Contact Code 560

INSULATOR MATERIAL: THERMOPLASTIC POLYESTER, UL 94V-0 DAP MATERIAL AVAILABLE UPON REQUEST

CONTACT MATERIAL; COPPER ALLOY CONTACT PLATING: GOLD ON THE MATING AREA, TIN PLATING ON THE CONTACT TAILS, NICKEL UNDERPLATE

345/395 SERIES CARD EDGE CONNECTOR CONTACT CODE 555,556,558,559,560 DIMENSIONS

YOUR CONNECTION TO QUALITY & SERVICE

|   | ACAD REFERENCE NO   | . 345-ENG-MASTER |
|---|---------------------|------------------|
|   | DRAWN: R.STA.MONICA | DATE:MAY.16/2017 |
|   | CHECKED:            | DATE:            |
|   | SCALE: 1:1          | SHEET 2 OF 2     |
| D | DRAWING NUMBER      | ISSUE            |