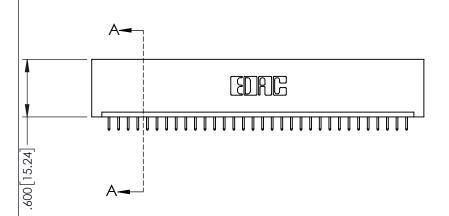

<u>Contact Dimensions:</u>
525-P.C. Tail .018 Sq.(0.46 Sq.) - Tail LG=.150(3.81)
.100 (2.54) Contact Spacing x .200 (5.08) Row Spacing

1

-3.300 83.82 3.460 87.88

..330[8.38] CARD SLOT .160[4.06] POINT OF CONTACT **SECTION A-A** 