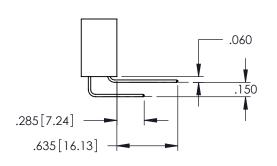

<u>Contact Dimensions:</u>
525-P.C. Tail .018 Sq.(0.46 Sq.) - Tail LG=.150(3.81)
.100 (2.54) Contact Spacing x .200 (5.08) Row Spacing

1

-3.300 83.82 3.460 87.88

..330[8.38] CARD SLOT .160[4.06] POINT OF CONTACT **SECTION A-A** 