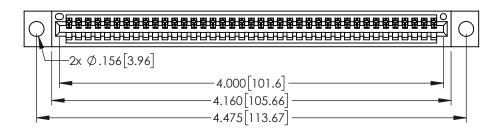

<u>Contact Dimensions:</u>
525-P.C. Tail .018 Sq.(0.46 Sq.) - Tail LG=.150(3.81)
.100 (2.54) Contact Spacing x .200 (5.08) Row Spacing

1

..330[8.38] CARD SLOT .160[4.06] POINT OF CONTACT **SECTION A-A** 

INSULATOR MATERIAL: THERMOPLASTIC PBT BLACK, UL 94V-0

CONTACT MATERIAL; COPPER TIN ALLOY CONTACT PLATING: GOLD ON THE MATING AREA, TIN PLATING ON THE CONTACT TAILS, NICKEL UNDERPLATE

| 345/395 SERIES CARD EDGE CONNECTOR |
|------------------------------------|
| PART NUMBER: 395-039-525-604       |

YOUR CONNECTION TO QUALITY & SERVICE

| ACAD REFERENCE NO. 345-ENG-MASTER |                         |   |  |
|-----------------------------------|-------------------------|---|--|
| DRAWN: R.STA.MONICA               | MONICA DATE:MAY.16/2017 |   |  |
| CHECKED:                          | DATE:                   |   |  |
| SCALE: 1:1                        | SHEET 1 OF              | 2 |  |
| DRAWING NUMBER                    | ISSU                    | Ε |  |
| 345-ENG-MASTER                    | 1                       |   |  |