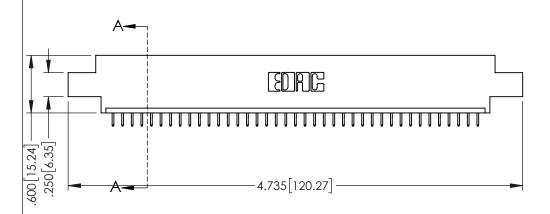

<u>Contact Dimensions:</u>
525-P.C. Tail .018 Sq.(0.46 Sq.) - Tail LG=.150(3.81)
.100 (2.54) Contact Spacing x .200 (5.08) Row Spacing

1

..330[8.38] CARD SLOT .160[4.06] POINT OF CONTACT **SECTION A-A** 

INSULATOR MATERIAL: THERMOPLASTIC PBT BLACK, UL 94V-0

CONTACT MATERIAL; COPPER TIN ALLOY CONTACT PLATING: GOLD ON THE MATING AREA, TIN PLATING ON THE CONTACT TAILS, NICKEL UNDERPLATE

| 345/395 SERIES CARD EDGE CONNECTOR |
|------------------------------------|
| PART NUMBER: 395-039-525-604       |

YOUR CONNECTION TO QUALITY & SERVICE

| ACAD REFERENCE NO. 345-ENG-MASTER |                         |   |  |
|-----------------------------------|-------------------------|---|--|
| DRAWN: R.STA.MONICA               | MONICA DATE:MAY.16/2017 |   |  |
| CHECKED:                          | DATE:                   |   |  |
| SCALE: 1:1                        | SHEET 1 OF              | 2 |  |
| DRAWING NUMBER                    | ISSU                    | Ε |  |
| 345-ENG-MASTER                    | 1                       |   |  |