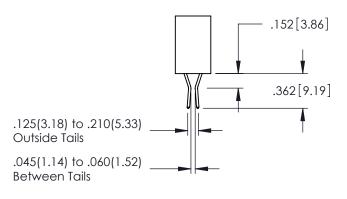

INSULATOR MATERIAL: THERMOPLASTIC PBT BLACK, UL 94V-0 CONTACT PLATING: GOLD ON THE MATING AREA, TIN PLATING

345-ENG-MASTER

.107 [2.72] .082 [2.08] .157 [4] .232 [5.89] .125(3.18) to .210(5.33) .125(3.18) to .210(5.33) Outside Tails Outside Tails .045(1.14) to .060(1.52) .045(1.14) to .060(1.52) Between Tails Between Tails **Contact Code 555 Contact Code 556** 

**Contact Code 558** 

**Contact Code 559** 

Contact Code 560

INSULATOR MATERIAL: THERMOPLASTIC POLYESTER, UL 94V-0 DAP MATERIAL AVAILABLE UPON REQUEST

CONTACT MATERIAL; COPPER ALLOY CONTACT PLATING: GOLD ON THE MATING AREA, TIN PLATING ON THE CONTACT TAILS, NICKEL UNDERPLATE