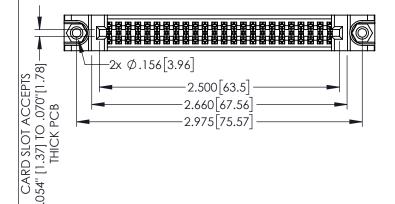

<u>Contact Dimensions:</u>
525-P.C. Tail .018 Sq.(0.46 Sq.) - Tail LG=.150(3.81)
.100 (2.54) Contact Spacing x .200 (5.08) Row Spacing

.160[4.06] POINT OF CONTACT CARD SLOT

.330[8.38]

**SECTION A-A** 

1

CONTACT MATERIAL; COPPER TIN ALLOY

ON THE CONTACT TAILS, NICKEL UNDERPLATE

345/395 SERIES CARD EDGE CONNECTO PART NUMBER: 395-048-525-588

YOUR CONNECTION TO QUALITY & SERVICE

| )R                                    | ACAD REFERENCE NO. 345-ENG-MASTER |         |           |  |
|---------------------------------------|-----------------------------------|---------|-----------|--|
|                                       | DRAWN: R.STA.MONICA               | DATE:MA | Y.16/2017 |  |
|                                       | CHECKED:                          | DATE:   |           |  |
| ND SPECIFICATIONS<br>OF EDAC INC.,AND | SCALE: 1:1                        | SHEET 1 | OF 2      |  |
| PRODUCED,OR COPIED                    | DRAWING NUMBER                    |         | ISSUE     |  |
| DASIS FUN INC                         | 0.45 5110 1446750                 |         | ,         |  |

INSULATOR MATERIAL: THERMOPLASTIC PBT BLACK, UL 94V-0 CONTACT PLATING: GOLD ON THE MATING AREA, TIN PLATING

345-ENG-MASTER

.107 [2.72] .082 [2.08] .157 [4] .232 [5.89] .125(3.18) to .210(5.33) .125(3.18) to .210(5.33) Outside Tails Outside Tails .045(1.14) to .060(1.52) .045(1.14) to .060(1.52) Between Tails Between Tails **Contact Code 555 Contact Code 556** 