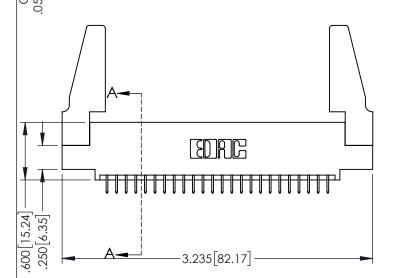

INSULATOR MATERIAL: THERMOPLASTIC PBT BLACK, UL 94V-0 CONTACT PLATING: GOLD ON THE MATING AREA, TIN PLATING

345-ENG-MASTER

.107 [2.72] .082 [2.08] .157 [4] .232 [5.89] .125(3.18) to .210(5.33) .125(3.18) to .210(5.33) Outside Tails Outside Tails .045(1.14) to .060(1.52) .045(1.14) to .060(1.52) Between Tails Between Tails **Contact Code 555 Contact Code 556** 

**Contact Code 558** 

**Contact Code 559** 

Contact Code 560

INSULATOR MATERIAL: THERMOPLASTIC POLYESTER, UL 94V-0 DAP MATERIAL AVAILABLE UPON REQUEST

CONTACT MATERIAL; COPPER ALLOY CONTACT PLATING: GOLD ON THE MATING AREA, TIN PLATING ON THE CONTACT TAILS, NICKEL UNDERPLATE

345/395 SERIES CARD EDGE CONNECTOR CONTACT CODE 555,556,558,559,560 DIMENSIONS

YOUR CONNECTION TO QUALITY & SERVICE

|   | ACAD REFERENCE NO. 345-ENG-MASTER |                  |  |  |  |
|---|-----------------------------------|------------------|--|--|--|
|   | DRAWN: R.STA.MONICA               | DATE:MAY.16/2017 |  |  |  |
|   | CHECKED:                          | DATE:            |  |  |  |
|   | SCALE: 1:1                        | SHEET 2 OF 2     |  |  |  |
| D | DRAWING NUMBER                    | ISSUE            |  |  |  |