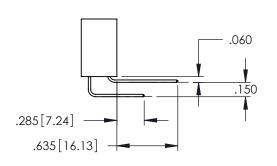

<u>Contact Dimensions:</u>
525-P.C. Tail .018 Sq.(0.46 Sq.) - Tail LG=.150(3.81)
.100 (2.54) Contact Spacing x .200 (5.08) Row Spacing

.160[4.06] POINT OF CONTACT CARD SLOT

.330[8.38]

**SECTION A-A** 

1

CONTACT MATERIAL; COPPER TIN ALLOY

ON THE CONTACT TAILS, NICKEL UNDERPLATE

345/395 SERIES CARD EDGE CONNECTO PART NUMBER: 395-048-525-588

YOUR CONNECTION TO QUALITY & SERVICE

| )R                                    | ACAD REFERENCE NO. 345-ENG-MASTER |         |           |  |
|---------------------------------------|-----------------------------------|---------|-----------|--|
|                                       | DRAWN: R.STA.MONICA               | DATE:MA | Y.16/2017 |  |
|                                       | CHECKED:                          | DATE:   |           |  |
| ND SPECIFICATIONS<br>OF EDAC INC.,AND | SCALE: 1:1                        | SHEET 1 | OF 2      |  |
| PRODUCED,OR COPIED                    | DRAWING NUMBER                    |         | ISSUE     |  |
| DASIS FUN INC                         | 0.45 5110 1446750                 |         | ,         |  |

INSULATOR MATERIAL: THERMOPLASTIC PBT BLACK, UL 94V-0 CONTACT PLATING: GOLD ON THE MATING AREA, TIN PLATING

345-ENG-MASTER

.107 [2.72] .082 [2.08] .157 [4] .232 [5.89] .125(3.18) to .210(5.33) .125(3.18) to .210(5.33) Outside Tails Outside Tails .045(1.14) to .060(1.52) .045(1.14) to .060(1.52) Between Tails Between Tails **Contact Code 555 Contact Code 556** 