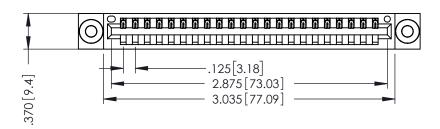

THIS IS A C.A.D. GENERATED DRAWING DO NOT MAKE MANUAL REVISIONS TO MASTER.

ISSUE NUMBER

ORIGINAL

1

INSULATOR MATERIAL: THERMOPLASTIC POLYESTER, UL 94V-0 CONTACT MATERIAL; COPPER, NICKEL, TIN ALLOY CA-725

CONTACT PLATING: GOLD ON THE MATING AREA, TIN-LEAD

ON THE CONTACT TAILS, NICKEL UNDERPLATE

.330 [8.38] Slot Depth .160 [4.06] Point of Contact

SECTION A-A

346/396 SERIES CARD EDGE CONNECTOR PART NUMBER: 396-022-541-603

YOUR CONNECTION TO QUALITY & SERVICE