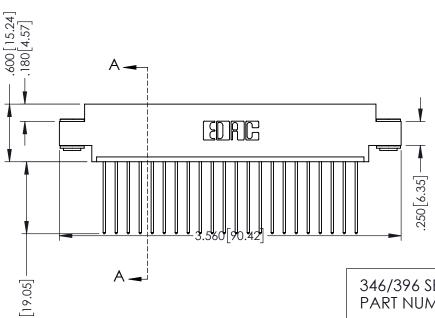

ON THE CONTACT TAILS, NICKEL UNDERPLATE

.330 [8.38] Slot Depth .160 [4.06] Point of Contact

SECTION A-A

346/396 SERIES CARD EDGE CONNECTOR PART NUMBER: 396-022-541-603

YOUR CONNECTION TO QUALITY & SERVICE

## 346/396 SERIES CARD EDGE CONNECTOR CONTACT CODE 555,556,558,559,560 DIMENSIONS

YOUR CONNECTION TO QUALITY & SERVICE

**EDAC INC** TORONTO, ONTARIO CANADA

THESE DRAWINGS AND SPECIFICATIONS ARE THE PROPERTY OF EDAC INC.,AND SHALL NOT BE REPRODUCED, OR COPIED OR USED AS THE BASIS FOR THE MANUFACTURE OR SALE OF APPARATUS WITHOUT WRITTEN PERMISSION.