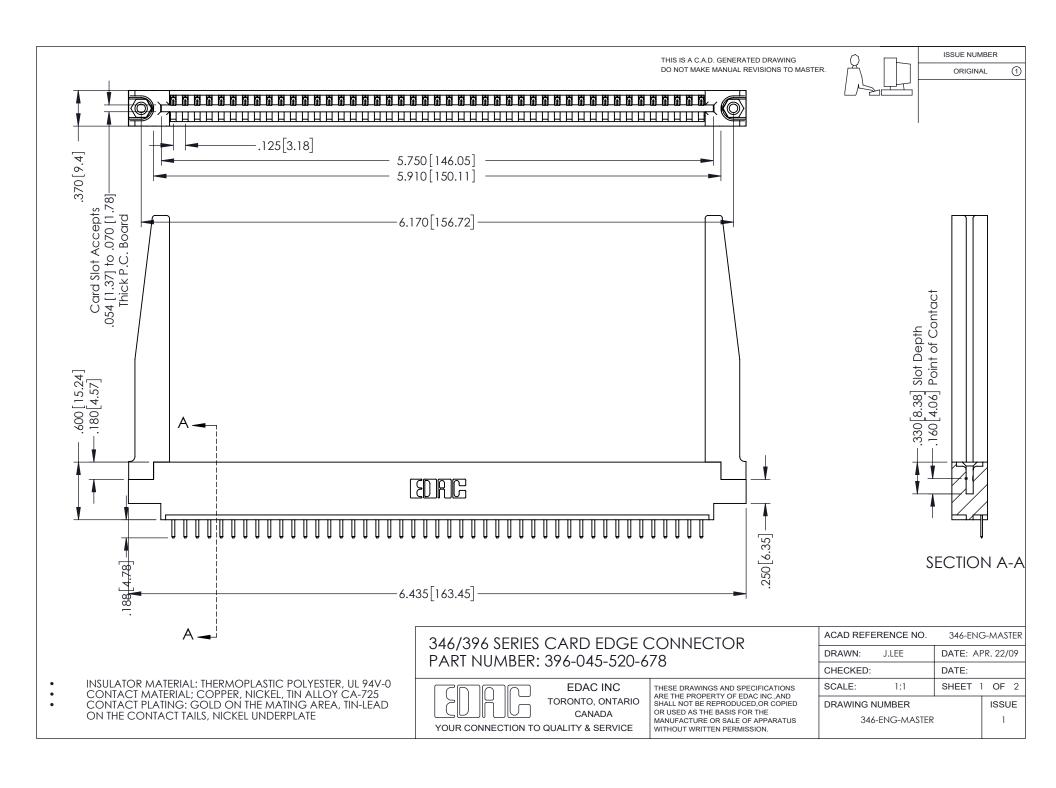

## **Contact Code 556**

INSULATOR MATERIAL: THERMOPLASTIC POLYESTER, UL 94V-0 CONTACT MATERIAL; COPPER, NICKEL, TIN ALLOY CA-725 CONTACT PLATING: GOLD ON THE MATING AREA, TIN-LEAD

ON THE CONTACT TAILS, NICKEL UNDERPLATE