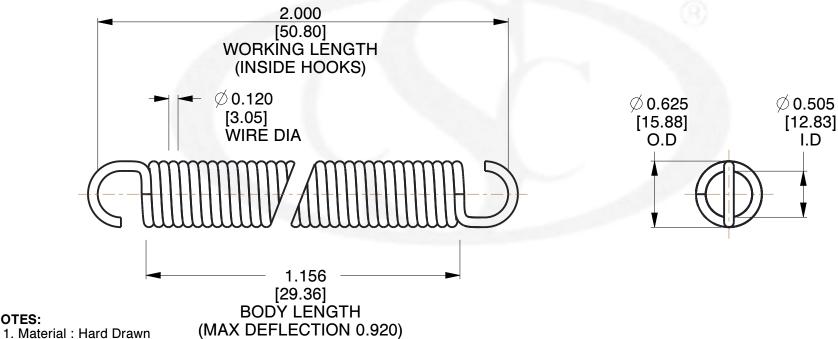

NOTES:

(MAX DEFLECTION 0.920)

2. Finish: No finish

3. Sugg Max. Load: 94.000 (lbs)

4. Deflection: 0.920 (in)

5. All Drawing Dimensions are in Inches [mm]

6. Coil Count,

info@centuryspring.com

SCALE

as authorized by Century Spring.

3.000

**EXTENSION SPRINGS** 

6056

**COMPONENT** 

**SPRINGS** UNIT INCH [mm] SHEET 1 of 1