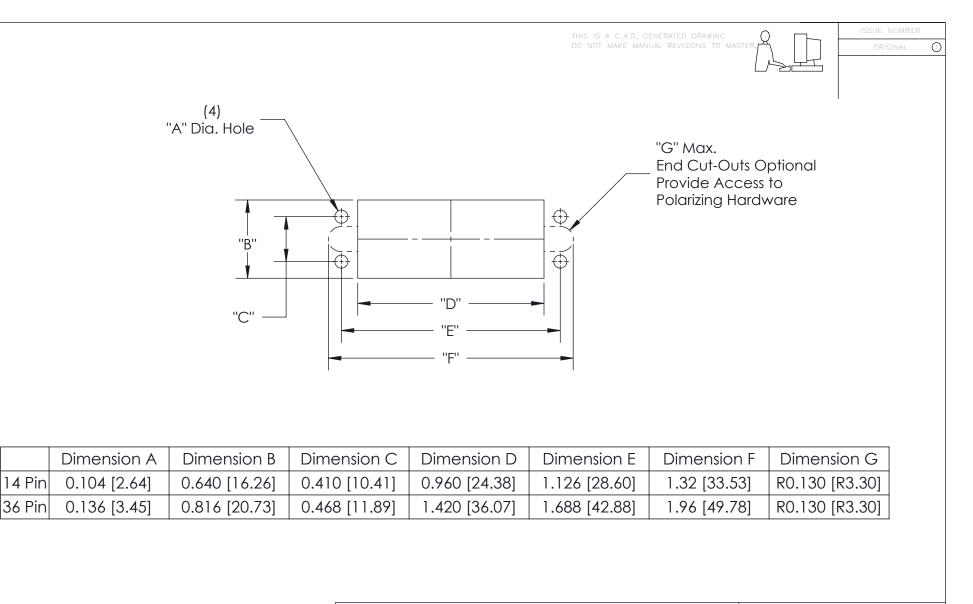

## See Accompanying Pages for:

- PC Tail Layout
- Cutout Panel Details
- Cover Details

HIS IS A C.A.D. GENERATED DRAWING

ORIGINAL

| 519 Assembly                         | ACAD REFERENCE NO. 519 Assembly                                                                        |                |             |        |  |
|--------------------------------------|--------------------------------------------------------------------------------------------------------|----------------|-------------|--------|--|
| Cut-Out Panel Detail                 | DRAWN: J.LEE                                                                                           | DATE: JUN      | VE 18, 2009 |        |  |
| CUI-OUI Panel Defall                 | CHECKED:                                                                                               | DATE:          |             |        |  |
|                                      | THESE DRAWINGS AND SPECIFICATIONS                                                                      | SCALE:         | SHEET :     | 3 OF 4 |  |
| I CIII IN INTERIO                    | ARE THE PROPERTY OF EDAC INC.,AND<br>SHALL NOT BE REPRODUCED,OR COPIED<br>OR USED AS THE BASIS FOR THE | DRAWING NUMBER |             | ISSUE  |  |
| YOUR CONNECTION TO QUALITY & SERVICE | MANUFACTURE OR SALE OF APPARATUS                                                                       | 519 Assembly   |             | 1      |  |