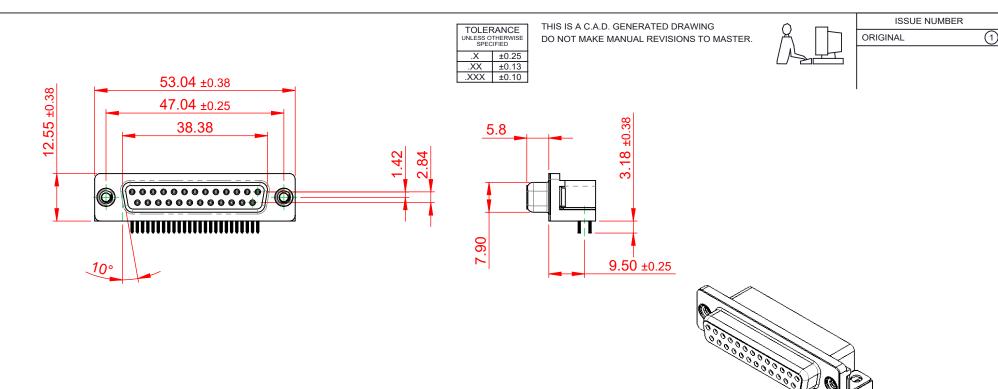

NOTES:

MATERIAL: HOUSING: SHELL: CONTACT:

THERMOPLASTIC POLYESTER, UL94V-0 STEEL, NICKEL PLATED COPPER ALLOY, 15µ GOLD PLATING

OPERATING TEMPERATURE: -55°C TO +85°C

**CURRENT RATING: 3A PER CONTACT** CONTACT RESISTANCE:  $25m\Omega$  MAX. **INSULATOR RESISTANCE:** 5000MΩ min. DIELECTRIC WITHSTANDING VOLTAGE: 1000V AC rms

| 622 SERIES D-SUB CONNECTOR                                                     |                                                                                                                                                                                                                | SW REFERENCE NO.: 622 ASSEMBLY  |                  |       |
|--------------------------------------------------------------------------------|----------------------------------------------------------------------------------------------------------------------------------------------------------------------------------------------------------------|---------------------------------|------------------|-------|
|                                                                                |                                                                                                                                                                                                                | DRAWN: C.B                      | DATE: AUG. 01/20 | )18   |
|                                                                                |                                                                                                                                                                                                                | CHECKED:                        | DATE:            |       |
| EDAC INC<br>TORONTO, ONTARIO<br>CANADA<br>YOUR CONNECTION TO QUALITY & SERVICE | THESE DRAWINGS AND SPECIFICATIONS<br>ARE THE PROPERTY OF EDAC INC.,AND<br>SHALL NOT BE REPRODUCED,OR COPIED<br>OR USED AS THE BASIS FOR THE<br>MANUFACTURE OR SALE OF APPARATUS<br>WITHOUT WRITTEN PERMISSION. | SCALE: (IN C.A.D. 1:1)          | SHEET 1 OF       | 1     |
|                                                                                |                                                                                                                                                                                                                | DRAWING NUMBER: 622-025-360-012 |                  | ISSUE |
|                                                                                |                                                                                                                                                                                                                | PART NUMBER: 622-025-3          | 360-012          | 1     |

THIS SERIES FULLY CONFORMS TO THE EUROPEAN UNION DIRECTIVES 2011/65/EU FOR RoHS COMPLIANCY.

| SW REFERENCE NO.: 622 ASSEMBLY  |                  |       |  |  |  |
|---------------------------------|------------------|-------|--|--|--|
| DRAWN: C.B                      | DATE: AUG. 01/20 | )18   |  |  |  |
| CHECKED:                        | DATE:            |       |  |  |  |
| SCALE: (IN C.A.D. 1:1)          | SHEET 1 OF       | 1     |  |  |  |
| DRAWING NUMBER: 622-025-360-012 |                  | ISSUE |  |  |  |
| PART NUMBER: 622-025-3          | 360-012          | 1     |  |  |  |