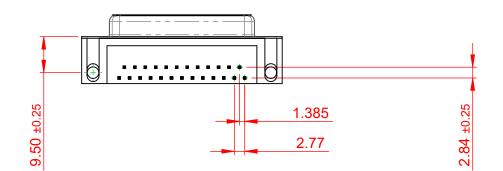

NOTES:

MATERIAL: HOUSING: SHELL: CONTACT:

THERMOPLASTIC POLYESTER, UL94V-0 STEEL, NICKEL PLATED COPPER ALLOY, 15µ GOLD PLATING

OPERATING TEMPERATURE: -55°C TO +85°C

**CURRENT RATING: 3A PER CONTACT** CONTACT RESISTANCE:  $25m\Omega$  MAX. **INSULATOR RESISTANCE:** 5000MΩ min. DIELECTRIC WITHSTANDING VOLTAGE: 1000V AC rms

| 622 SERIES D-SUB CONNECTOR                                                     |                                                                                                                                                                                                                | SW REFERENCE NO.: 622 ASSEMBLY  |                  |       |
|--------------------------------------------------------------------------------|----------------------------------------------------------------------------------------------------------------------------------------------------------------------------------------------------------------|---------------------------------|------------------|-------|
|                                                                                |                                                                                                                                                                                                                | DRAWN: C.B                      | DATE: AUG. 01/20 | )18   |
|                                                                                |                                                                                                                                                                                                                | CHECKED:                        | DATE:            |       |
| EDAC INC<br>TORONTO, ONTARIO<br>CANADA<br>YOUR CONNECTION TO QUALITY & SERVICE | THESE DRAWINGS AND SPECIFICATIONS<br>ARE THE PROPERTY OF EDAC INC.,AND<br>SHALL NOT BE REPRODUCED,OR COPIED<br>OR USED AS THE BASIS FOR THE<br>MANUFACTURE OR SALE OF APPARATUS<br>WITHOUT WRITTEN PERMISSION. | SCALE: (IN C.A.D. 1:1)          | SHEET 1 OF       | 1     |
|                                                                                |                                                                                                                                                                                                                | DRAWING NUMBER: 622-025-360-012 |                  | ISSUE |
|                                                                                |                                                                                                                                                                                                                | PART NUMBER: 622-025-3          | 360-012          | 1     |

THIS SERIES FULLY CONFORMS TO THE EUROPEAN UNION DIRECTIVES 2011/65/EU FOR RoHS COMPLIANCY.

| SW REFERENCE NO.: 622 ASSEMBLY  |                  |       |  |  |  |
|---------------------------------|------------------|-------|--|--|--|
| DRAWN: C.B                      | DATE: AUG. 01/20 | )18   |  |  |  |
| CHECKED:                        | DATE:            |       |  |  |  |
| SCALE: (IN C.A.D. 1:1)          | SHEET 1 OF       | 1     |  |  |  |
| DRAWING NUMBER: 622-025-360-012 |                  | ISSUE |  |  |  |
| PART NUMBER: 622-025-3          | 360-012          | 1     |  |  |  |