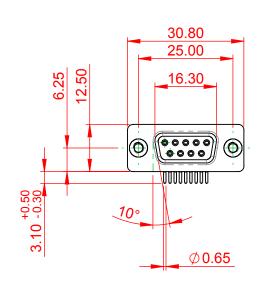

|  | 622M SERIES D-SUB CONNECTOR                                                    |                                                                                                                                                                                                                | SW REFERENCE NO.: 622M ASSEMBLY |          |                    |   |  |
|--|--------------------------------------------------------------------------------|----------------------------------------------------------------------------------------------------------------------------------------------------------------------------------------------------------------|---------------------------------|----------|--------------------|---|--|
|  |                                                                                |                                                                                                                                                                                                                | DRAWN: C.B                      |          | DATE: AUG. 01/2018 |   |  |
|  |                                                                                |                                                                                                                                                                                                                | CHECKED:                        |          | DATE:              |   |  |
|  | EDAC INC<br>TORONTO, ONTARIO<br>CANADA<br>YOUR CONNECTION TO QUALITY & SERVICE | THESE DRAWINGS AND SPECIFICATIONS<br>ARE THE PROPERTY OF EDAC INC.,AND<br>SHALL NOT BE REPRODUCED,OR COPIED<br>OR USED AS THE BASIS FOR THE<br>MANUFACTURE OR SALE OF APPARATUS<br>WITHOUT WRITTEN PERMISSION. | SCALE: 1:1                      |          | SHEET 1 OF         | 1 |  |
|  |                                                                                |                                                                                                                                                                                                                | DRAWING NUMBER: 622-M09-660-WT2 |          | ISSUE              |   |  |
|  |                                                                                |                                                                                                                                                                                                                | PART NUMBER:                    | 622-M09- | 660-WT2            | 1 |  |