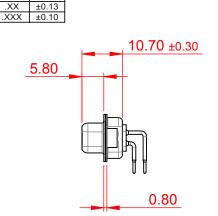

|  | 622M SERIES D-SUB CONNECTOR                                                    |                                                                                                                                                                                                                | SW REFERENCE NO.: 622M ASSEMBLY |          |                    |   |  |
|--|--------------------------------------------------------------------------------|----------------------------------------------------------------------------------------------------------------------------------------------------------------------------------------------------------------|---------------------------------|----------|--------------------|---|--|
|  |                                                                                |                                                                                                                                                                                                                | DRAWN: C.B                      |          | DATE: AUG. 01/2018 |   |  |
|  |                                                                                |                                                                                                                                                                                                                | CHECKED:                        |          | DATE:              |   |  |
|  | EDAC INC<br>TORONTO, ONTARIO<br>CANADA<br>YOUR CONNECTION TO QUALITY & SERVICE | THESE DRAWINGS AND SPECIFICATIONS<br>ARE THE PROPERTY OF EDAC INC.,AND<br>SHALL NOT BE REPRODUCED,OR COPIED<br>OR USED AS THE BASIS FOR THE<br>MANUFACTURE OR SALE OF APPARATUS<br>WITHOUT WRITTEN PERMISSION. | SCALE: 1:1                      |          | SHEET 1 OF         | 1 |  |
|  |                                                                                |                                                                                                                                                                                                                | DRAWING NUMBER: 622-M09-660-WT2 |          | ISSUE              |   |  |
|  |                                                                                |                                                                                                                                                                                                                | PART NUMBER:                    | 622-M09- | 660-WT2            | 1 |  |