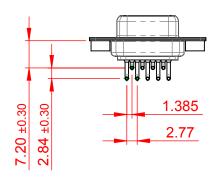

## NOTES:

MATERIAL: HOUSING: PA6T, UL94V-0 SHELL: STEEL, Sn or Ni PLATED CONTACT: PRECISION MACHINED COPPER ALLOY SEE ORDERING GUIDE FOR CONTACT PLATING

OPERATING TEMPERATURE: -55°C ~ 125°C

CURRENT RATING: 5A PER CONTACT CONTACT RESISTANCE: 10mQ MAX. INSULATOR RESISTANCE: 5000MΩ min. DIELECTRIC WITHSTANDING VOLTAGE: 1000V AC rms