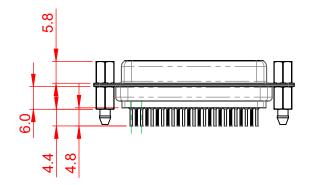

## 6.0 ±0.35

NOTES:

MATERIAL:

HOUSING: THERMOPLASTIC POLYESTER, UL94V-0 SHELL: STEEL, NICKEL PLATED CONTACT: COPPER ALLOY, 15µ GOLD PLATED OPERATING TEMPERATURE: -55°C to +85°C

CURRENT RATING: 3A PER CONTACT CONTACT RESISTANCE:  $25m\Omega$  MAX. INSULATOR RESISTANCE:  $5000M\Omega$  min. DIELECTRIC WITHSTANDING VOLTAGE: 1000V AC rms