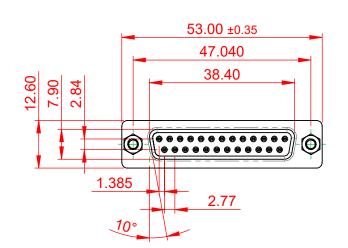

| 628 SERIES D-SUB CONNECTOR                                                     |                                                                                                                                                                                                                | SW REFERENCE NO.: 628 ASSEMBLY |                    |       |
|--------------------------------------------------------------------------------|----------------------------------------------------------------------------------------------------------------------------------------------------------------------------------------------------------------|--------------------------------|--------------------|-------|
|                                                                                |                                                                                                                                                                                                                | DRAWN: C.B                     | DATE: AUG. 01/2018 |       |
|                                                                                |                                                                                                                                                                                                                | CHECKED:                       | DATE:              |       |
| EDAG INC<br>TORONTO, ONTARIO<br>CANADA<br>YOUR CONNECTION TO QUALITY & SERVICE | THESE DRAWINGS AND SPECIFICATIONS<br>ARE THE PROPERTY OF EDAC INC.,AND<br>SHALL NOT BE REPRODUCED,OR COPIED<br>OR USED AS THE BASIS FOR THE<br>MANUFACTURE OR SALE OF APPARATUS<br>WITHOUT WRITTEN PERMISSION. | SCALE: 1:1                     | SHEET 1 OF         | 1     |
|                                                                                |                                                                                                                                                                                                                | DRAWING NUMBER: 628-025-3      | 320-047            | ISSUE |
|                                                                                |                                                                                                                                                                                                                | PART NUMBER: 628-025-          | 320-047            | 1     |