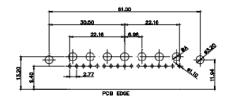

PCB EDGE

5W5 Male

8W8 Male

7W2 Male/Female

5W5 Female

PCB EDGE

11W1 Male/Female

8W8 Female