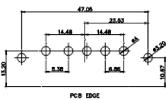

0000 3W3

11W1

○ ○ ○ ○ ○ ○ ○ ○ ○

13W3

000000....)

17W5

13W6

000:::::000

PCB EDGE

5W5 Male

8W8 Male

7W2 Male/Female

5W5 Female

PCB EDGE

11W1 Male/Female

8W8 Female