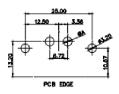

PCB EDGE

5W5 Male

8W8 Male

7W2 Male/Female

5W5 Female

PCB EDGE

11W1 Male/Female

8W8 Female

17W2 Male/Female

CURRENT RATING / ØA

10A / 2.2 20A / 3.3 30A / 3.7 40A / 4.2

**COMBINATION D-SUB** 

EDAC INC TORONTO, ONTARIO CANADA

THESE DRAWINGS AND SPECIFICATIONS ARE THE PROPERTY OF EDAC INC..AND SHALL NOT BE REPRODUCED,OR COPIED OR USED AS THE BASIS FOR THE MANUFACTURE OR SALE OF APPARATUS WITHOUT WRITTEN PERMISSION.