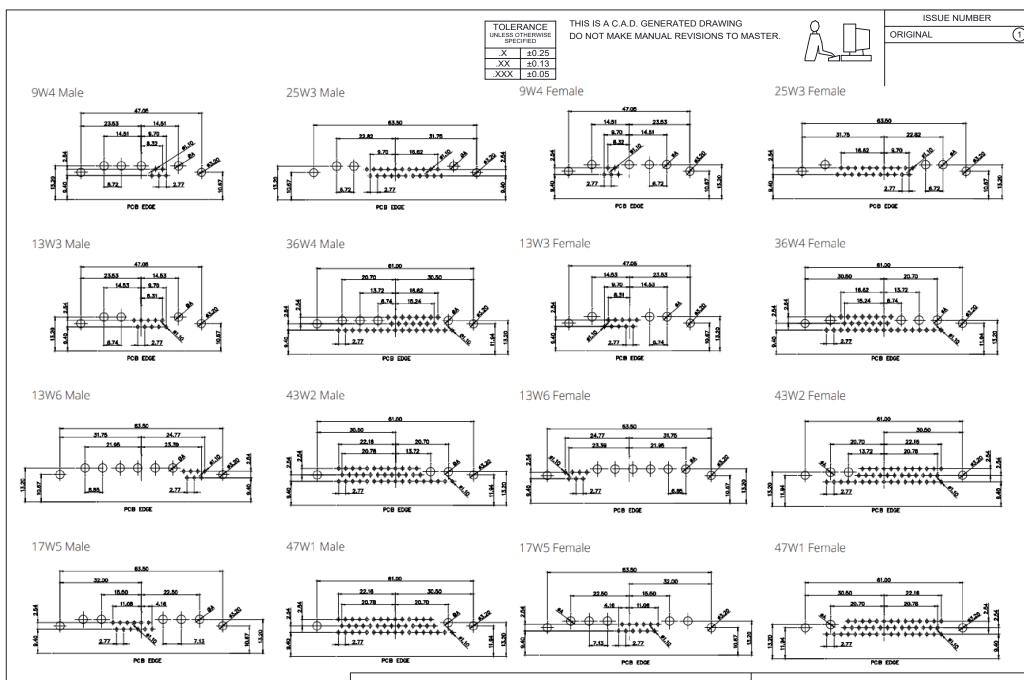

| TOLERANCE<br>UNLESS OTHERWISE<br>SPECIFIED |       |  |
|--------------------------------------------|-------|--|
| .X                                         | ±0.25 |  |
| .XX                                        | ±0.13 |  |
| .XXX                                       | ±0.05 |  |

THIS IS A C.A.D. GENERATED DRAWING DO NOT MAKE MANUAL REVISIONS TO MASTER.

ISSUE NUMBER **ORIGINAL** 

MATERIAL:

HOUSING: THERMOPLASTIC POLYESTER, UL94V-0

SHELL: STEEL, Sn or Ni PLATED

CONTACT: COPPER ALLOY SEE ORDERING GUIDE FOR PLATING

OPERATING TEMPERATURE: -55°C ~ 125°C

SIGNAL CONTACT RESISTANCE: 10mΩ MAX. INSULATOR RESISTANCE:  $5000M\Omega$  min.

**DIELECTRIC** 

WITHSTANDING VOLTAGE: 1000V AC rms

## **COMBINATION D-SUB**

EDAC INC TORONTO, ONTARIO CANADA

THESE DRAWINGS AND SPECIFICATIONS ARE THE PROPERTY OF EDAC INC..AND SHALL NOT BE REPRODUCED, OR COPIED OR USED AS THE BASIS FOR THE MANUFACTURE OR SALE OF APPARATUS WITHOUT WRITTEN PERMISSION.

|   | SW REFERENCE NO.: 630 C  | OMBO ASSEMBLY      |
|---|--------------------------|--------------------|
|   | DRAWN: C.B               | DATE: JAN. 01/2019 |
|   | CHECKED:                 | DATE:              |
|   | SCALE: (IN C.A.D. 1:1)   | SHEET 1 OF 4       |
| ĺ | DRAWING NUMBER: 630-24W7 | 7640-3T4 ISSUE     |

ISSUE NUMBER ORIGINAL

2W2 / 2WK2

3W3 / 3WK3

5W1 Male/Female

24W7 Male/Female

21W4 Male/Female

27W2 Male/Female

21W1 Male/Female

PCB EDGE

5W5 Male

8W8 Male

7W2 Male/Female

5W5 Female

PCB EDGE

11W1 Male/Female

8W8 Female

17W2 Male/Female

CURRENT RATING / ØA

10A / 2.2 20A / 3.3 30A / 3.7 40A / 4.2

**COMBINATION D-SUB** 

EDAC INC TORONTO, ONTARIO CANADA

THESE DRAWINGS AND SPECIFICATIONS ARE THE PROPERTY OF EDAC INC..AND SHALL NOT BE REPRODUCED,OR COPIED OR USED AS THE BASIS FOR THE MANUFACTURE OR SALE OF APPARATUS WITHOUT WRITTEN PERMISSION.