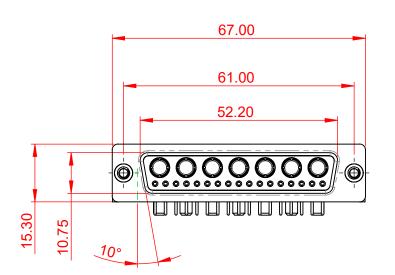

## **COMBINATION D-SUB**

EDAC INC TORONTO, ONTARIO CANADA

THESE DRAWINGS AND SPECIFICATIONS ARE THE PROPERTY OF EDAC INC..AND SHALL NOT BE REPRODUCED, OR COPIED OR USED AS THE BASIS FOR THE MANUFACTURE OR SALE OF APPARATUS WITHOUT WRITTEN PERMISSION.

|   | SW REFERENCE NO.: 630 C  | OMBO ASSEMBLY      |
|---|--------------------------|--------------------|
|   | DRAWN: C.B               | DATE: JAN. 01/2019 |
|   | CHECKED:                 | DATE:              |
|   | SCALE: (IN C.A.D. 1:1)   | SHEET 1 OF 4       |
| ĺ | DRAWING NUMBER: 630-24W7 | 7640-3T4 ISSUE     |