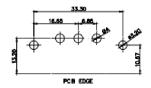

PCB EDGE

5W5 Male

8W8 Male

7W2 Male/Female

5W5 Female

PCB EDGE

11W1 Male/Female

8W8 Female

17W2 Male/Female

CURRENT RATING / ØA

10A / 2.2 20A / 3.3 30A / 3.7 40A / 4.2

**COMBINATION D-SUB** 

EDAC INC TORONTO, ONTARIO CANADA

THESE DRAWINGS AND SPECIFICATIONS ARE THE PROPERTY OF EDAC INC..AND SHALL NOT BE REPRODUCED,OR COPIED OR USED AS THE BASIS FOR THE MANUFACTURE OR SALE OF APPARATUS WITHOUT WRITTEN PERMISSION.