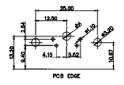

PCB EDGE

5W5 Male

8W8 Male

7W2 Male/Female

5W5 Female

PCB EDGE

11W1 Male/Female

8W8 Female