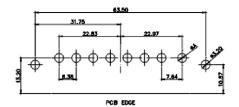

21W4

17W2 Male/Female

CURRENT RATING / ØA

10A / 2.2 20A / 3.3 30A / 3.7 40A / 4.2

**COMBINATION D-SUB** 

EDAC INC TORONTO, ONTARIO CANADA

THESE DRAWINGS AND SPECIFICATIONS ARE THE PROPERTY OF EDAC INC..AND SHALL NOT BE REPRODUCED,OR COPIED OR USED AS THE BASIS FOR THE MANUFACTURE OR SALE OF APPARATUS WITHOUT WRITTEN PERMISSION.