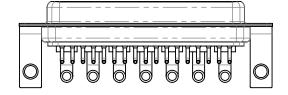

## **COMBINATION D-SUB**

THESE DRAWINGS AND SPECIFICATIONS
ARE THE PROPERTY OF EDAC INC.,AND
SHALL NOT BE REPRODUCED,OR COPIED
OR USED AS THE BASIS FOR THE
MANUFACTURE OR SALE OF APPARATUS
WITHOUT WRITTEN PERMISSION.

| I and the second |         |          |      |       |       |
|--------------------------------------------------------------------------------------------------------------------------------------------------------------------------------------------------------------------------------------------------------------------------------------------------------------------------------------------------------------------------------------------------------------------------------------------------------------------------------------------------------------------------------------------------------------------------------------------------------------------------------------------------------------------------------------------------------------------------------------------------------------------------------------------------------------------------------------------------------------------------------------------------------------------------------------------------------------------------------------------------------------------------------------------------------------------------------------------------------------------------------------------------------------------------------------------------------------------------------------------------------------------------------------------------------------------------------------------------------------------------------------------------------------------------------------------------------------------------------------------------------------------------------------------------------------------------------------------------------------------------------------------------------------------------------------------------------------------------------------------------------------------------------------------------------------------------------------------------------------------------------------------------------------------------------------------------------------------------------------------------------------------------------------------------------------------------------------------------------------------------------|---------|----------|------|-------|-------|
| DRAWN: C.B                                                                                                                                                                                                                                                                                                                                                                                                                                                                                                                                                                                                                                                                                                                                                                                                                                                                                                                                                                                                                                                                                                                                                                                                                                                                                                                                                                                                                                                                                                                                                                                                                                                                                                                                                                                                                                                                                                                                                                                                                                                                                                                     |         | DATE:    | JAN. | 01/20 | 19    |
| CHECKED:                                                                                                                                                                                                                                                                                                                                                                                                                                                                                                                                                                                                                                                                                                                                                                                                                                                                                                                                                                                                                                                                                                                                                                                                                                                                                                                                                                                                                                                                                                                                                                                                                                                                                                                                                                                                                                                                                                                                                                                                                                                                                                                       |         | DATE:    |      |       |       |
| SCALE: N.T.S                                                                                                                                                                                                                                                                                                                                                                                                                                                                                                                                                                                                                                                                                                                                                                                                                                                                                                                                                                                                                                                                                                                                                                                                                                                                                                                                                                                                                                                                                                                                                                                                                                                                                                                                                                                                                                                                                                                                                                                                                                                                                                                   |         | SHEET    | 2    | OF    | 6     |
| DRAWING NUMBER:                                                                                                                                                                                                                                                                                                                                                                                                                                                                                                                                                                                                                                                                                                                                                                                                                                                                                                                                                                                                                                                                                                                                                                                                                                                                                                                                                                                                                                                                                                                                                                                                                                                                                                                                                                                                                                                                                                                                                                                                                                                                                                                | 630-24W | 7640-3T4 |      |       | ISSUE |
|                                                                                                                                                                                                                                                                                                                                                                                                                                                                                                                                                                                                                                                                                                                                                                                                                                                                                                                                                                                                                                                                                                                                                                                                                                                                                                                                                                                                                                                                                                                                                                                                                                                                                                                                                                                                                                                                                                                                                                                                                                                                                                                                |         |          |      |       | 1     |