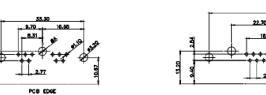

ISSUE NUMBER ORIGINAL

2W2 / 2WK2

3W3 / 3WK3

5W1 Male/Female

24W7 Male/Female

21W4 Male/Female

27W2 Male/Female

21W1 Male/Female

PCB EDGE

5W5 Male

8W8 Male

7W2 Male/Female

5W5 Female

PCB EDGE

11W1 Male/Female

8W8 Female