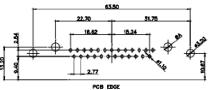

| TOLERANCE<br>UNLESS OTHERWISE<br>SPECIFIED |       |  |
|--------------------------------------------|-------|--|
| .X                                         | ±0.25 |  |
| .XX                                        | ±0.13 |  |
| .XXX                                       | ±0.05 |  |

THIS IS A C.A.D. GENERATED DRAWING DO NOT MAKE MANUAL REVISIONS TO MASTER.

ISSUE NUMBER **ORIGINAL** 

MATERIAL:

HOUSING: THERMOPLASTIC POLYESTER, UL94V-0

SHELL: STEEL, Sn or Ni PLATED

CONTACT: COPPER ALLOY SEE ORDERING GUIDE FOR PLATING