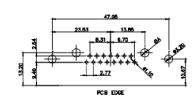

| TOLERANCE<br>UNLESS OTHERWISE<br>SPECIFIED |       |  |
|--------------------------------------------|-------|--|
| .X                                         | ±0.25 |  |
| .XX                                        | ±0.13 |  |
| .XXX                                       | ±0.05 |  |

THIS IS A C.A.D. GENERATED DRAWING DO NOT MAKE MANUAL REVISIONS TO MASTER.

ISSUE NUMBER **ORIGINAL** 

MATERIAL:

HOUSING: THERMOPLASTIC POLYESTER, UL94V-0

SHELL: STEEL, Sn or Ni PLATED

CONTACT: COPPER ALLOY SEE ORDERING GUIDE FOR PLATING