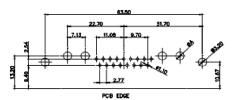

17W2 Male/Female

CURRENT RATING / ØA

10A / 2.2 20A / 3.3 30A / 3.7 40A / 4.2

**COMBINATION D-SUB** 

EDAC INC TORONTO, ONTARIO CANADA

THESE DRAWINGS AND SPECIFICATIONS ARE THE PROPERTY OF EDAC INC..AND SHALL NOT BE REPRODUCED,OR COPIED OR USED AS THE BASIS FOR THE MANUFACTURE OR SALE OF APPARATUS WITHOUT WRITTEN PERMISSION.