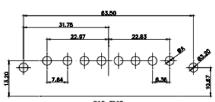

17W2 Male/Female

CURRENT RATING / ØA

10A / 2.2 20A / 3.3 30A / 3.7 40A / 4.2

**COMBINATION D-SUB** 

EDAC INC TORONTO, ONTARIO CANADA

THESE DRAWINGS AND SPECIFICATIONS ARE THE PROPERTY OF EDAC INC..AND SHALL NOT BE REPRODUCED,OR COPIED OR USED AS THE BASIS FOR THE MANUFACTURE OR SALE OF APPARATUS WITHOUT WRITTEN PERMISSION.