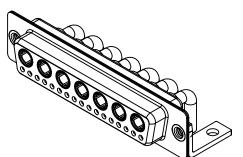

## **COMBINATION D-SUB**

THESE DRAWINGS AND SPECIFICATIONS
ARE THE PROPERTY OF EDAC INC.,AND
SHALL NOT BE REPRODUCED,OR COPIED
OR USED AS THE BASIS FOR THE
MANUFACTURE OR SALE OF APPARATUS
WITHOUT WRITTEN PERMISSION.

| I and the second |         |          |      |       |       |
|--------------------------------------------------------------------------------------------------------------------------------------------------------------------------------------------------------------------------------------------------------------------------------------------------------------------------------------------------------------------------------------------------------------------------------------------------------------------------------------------------------------------------------------------------------------------------------------------------------------------------------------------------------------------------------------------------------------------------------------------------------------------------------------------------------------------------------------------------------------------------------------------------------------------------------------------------------------------------------------------------------------------------------------------------------------------------------------------------------------------------------------------------------------------------------------------------------------------------------------------------------------------------------------------------------------------------------------------------------------------------------------------------------------------------------------------------------------------------------------------------------------------------------------------------------------------------------------------------------------------------------------------------------------------------------------------------------------------------------------------------------------------------------------------------------------------------------------------------------------------------------------------------------------------------------------------------------------------------------------------------------------------------------------------------------------------------------------------------------------------------------|---------|----------|------|-------|-------|
| DRAWN: C.B                                                                                                                                                                                                                                                                                                                                                                                                                                                                                                                                                                                                                                                                                                                                                                                                                                                                                                                                                                                                                                                                                                                                                                                                                                                                                                                                                                                                                                                                                                                                                                                                                                                                                                                                                                                                                                                                                                                                                                                                                                                                                                                     |         | DATE:    | JAN. | 01/20 | 19    |
| CHECKED:                                                                                                                                                                                                                                                                                                                                                                                                                                                                                                                                                                                                                                                                                                                                                                                                                                                                                                                                                                                                                                                                                                                                                                                                                                                                                                                                                                                                                                                                                                                                                                                                                                                                                                                                                                                                                                                                                                                                                                                                                                                                                                                       |         | DATE:    |      |       |       |
| SCALE: N.T.S                                                                                                                                                                                                                                                                                                                                                                                                                                                                                                                                                                                                                                                                                                                                                                                                                                                                                                                                                                                                                                                                                                                                                                                                                                                                                                                                                                                                                                                                                                                                                                                                                                                                                                                                                                                                                                                                                                                                                                                                                                                                                                                   |         | SHEET    | 2    | OF    | 6     |
| DRAWING NUMBER:                                                                                                                                                                                                                                                                                                                                                                                                                                                                                                                                                                                                                                                                                                                                                                                                                                                                                                                                                                                                                                                                                                                                                                                                                                                                                                                                                                                                                                                                                                                                                                                                                                                                                                                                                                                                                                                                                                                                                                                                                                                                                                                | 630-24W | 7640-3T4 |      |       | ISSUE |
|                                                                                                                                                                                                                                                                                                                                                                                                                                                                                                                                                                                                                                                                                                                                                                                                                                                                                                                                                                                                                                                                                                                                                                                                                                                                                                                                                                                                                                                                                                                                                                                                                                                                                                                                                                                                                                                                                                                                                                                                                                                                                                                                |         |          |      |       | 1     |