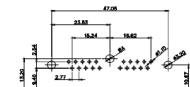

| TOLERANCE<br>UNLESS OTHERWISE<br>SPECIFIED |       |  |
|--------------------------------------------|-------|--|
| .X                                         | ±0.25 |  |
| .XX                                        | ±0.13 |  |
| .XXX                                       | ±0.05 |  |

THIS IS A C.A.D. GENERATED DRAWING DO NOT MAKE MANUAL REVISIONS TO MASTER.

ISSUE NUMBER **ORIGINAL** 

MATERIAL:

HOUSING: THERMOPLASTIC POLYESTER, UL94V-0

SHELL: STEEL, Sn or Ni PLATED

CONTACT: COPPER ALLOY SEE ORDERING GUIDE FOR PLATING