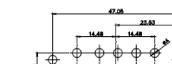

0000 3W3

11W1

○ ○ ○ ○ ○ ○ ○ ○ ○

13W3

000000....)

17W5

13W6

000:::::000

PCB EDGE

5W5 Male

8W8 Male

7W2 Male/Female

5W5 Female

PCB EDGE

11W1 Male/Female

8W8 Female