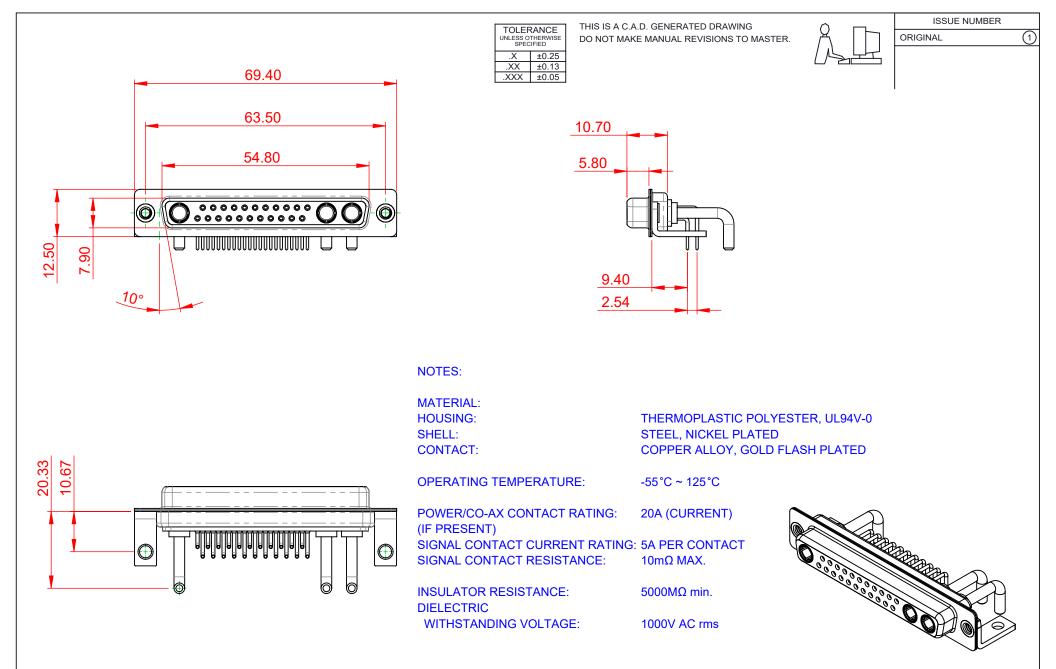

|                        | COMBINATION D-SUB        |                                                                                                                                                                                                                |                              | SW REFERENCE NO.: 630 COMBO ASSEMBLY |          |                    |       |  |
|------------------------|--------------------------|----------------------------------------------------------------------------------------------------------------------------------------------------------------------------------------------------------------|------------------------------|--------------------------------------|----------|--------------------|-------|--|
| CC                     |                          |                                                                                                                                                                                                                |                              | DRAWN: C.B                           |          | DATE: JAN. 01/2019 |       |  |
|                        |                          |                                                                                                                                                                                                                | CHECKED:                     |                                      | DATE:    |                    |       |  |
|                        | EDAC INC                 | THESE DRAWINGS AND SPECIFICATIONS<br>ARE THE PROPERTY OF EDAC INC.,AND<br>SHALL NOT BE REPRODUCED,OR COPIED<br>OR USED AS THE BASIS FOR THE<br>MANUFACTURE OR SALE OF APPARATUS<br>WITHOUT WRITTEN PERMISSION. | SCALE: (IN C.A.D. 1          | :1)                                  | SHEET 1  | OF                 | 2     |  |
|                        | RONTO, ONTARIO<br>CANADA |                                                                                                                                                                                                                | DRAWING NUMBER: 630-25W3     |                                      | 3250-2N4 |                    | ISSUE |  |
| YOUR CONNECTION TO QUA | LITY & SERVICE           |                                                                                                                                                                                                                | PART NUMBER: 630-25W3250-2N4 |                                      |          |                    | 1     |  |