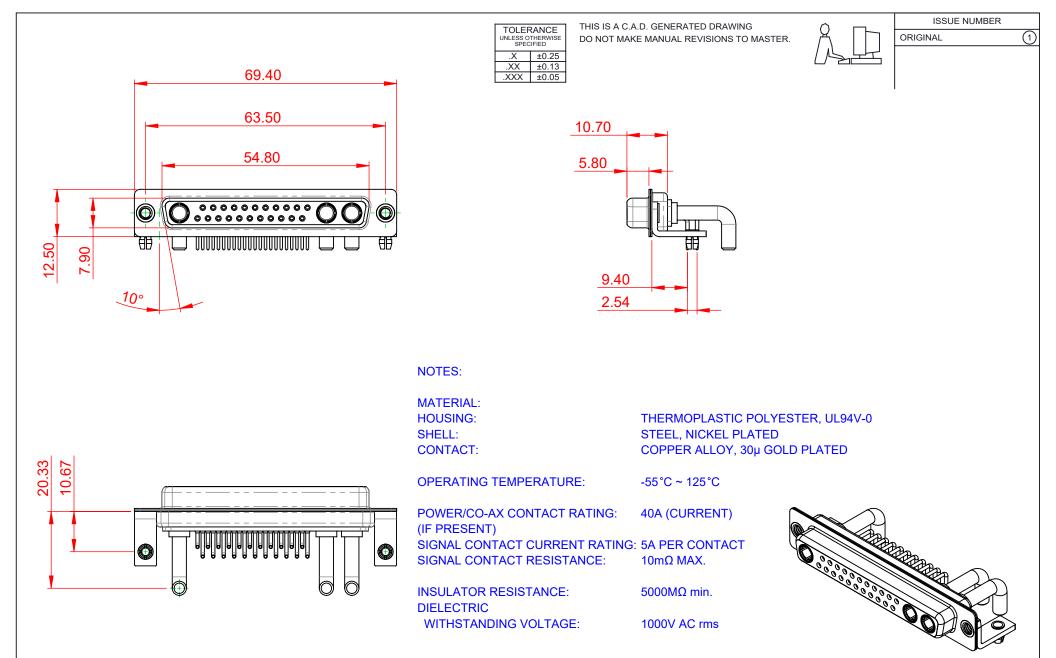

|                    | COMBINATION D-SUB                      |                                                                                                                                                                                                                |                          | SW REFERENCE NO.: 630 COMBO ASSEMBLY |          |                    |       |  |
|--------------------|----------------------------------------|----------------------------------------------------------------------------------------------------------------------------------------------------------------------------------------------------------------|--------------------------|--------------------------------------|----------|--------------------|-------|--|
|                    |                                        |                                                                                                                                                                                                                |                          | DRAWN: C.B                           |          | DATE: JAN. 01/2019 |       |  |
|                    |                                        |                                                                                                                                                                                                                |                          | CHECKED:                             |          | DATE:              |       |  |
|                    | EDAC INC<br>TORONTO, ONTARIO<br>CANADA | THESE DRAWINGS AND SPECIFICATIONS<br>ARE THE PROPERTY OF EDAC INC.,AND<br>SHALL NOT BE REPRODUCED,OR COPIED<br>OR USED AS THE BASIS FOR THE<br>MANUFACTURE OR SALE OF APPARATUS<br>WITHOUT WRITTEN PERMISSION. | SCALE: (IN C.A.          | D. 1:1)                              | SHEET 1  | OF                 | 2     |  |
|                    |                                        |                                                                                                                                                                                                                | DRAWING NUMBER: 630-25W3 |                                      | 3650-4NB |                    | ISSUE |  |
| YOUR CONNECTION TO | QUALITY & SERVICE                      |                                                                                                                                                                                                                | PART NUMBER:             | 630-25W                              | 3650-4NB |                    | 1     |  |