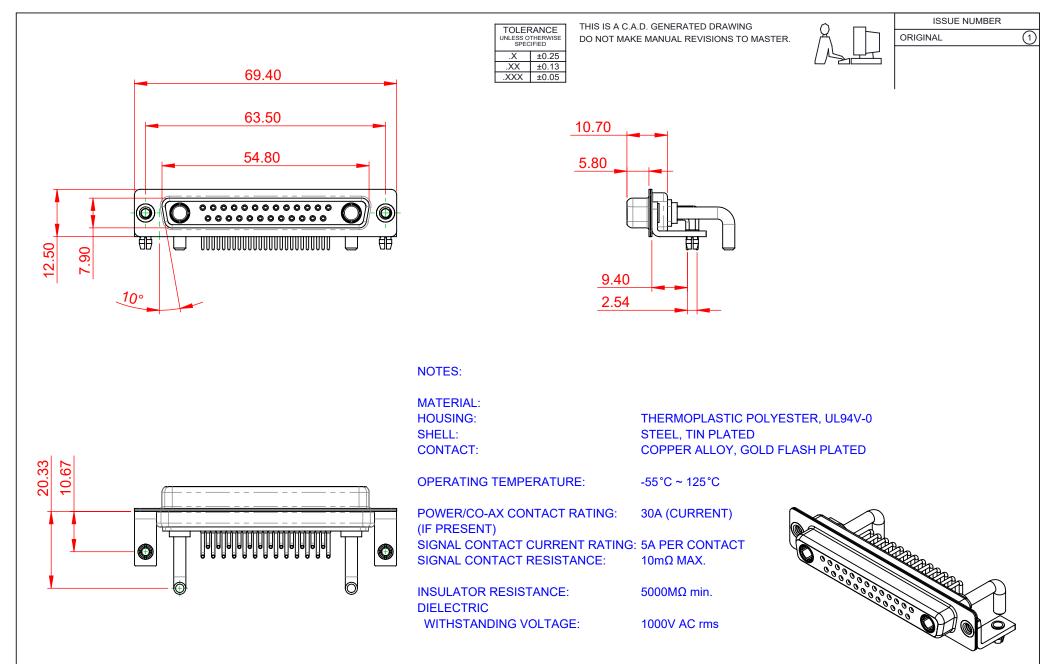

| COMBINATION D-SUB                                                              |                                                                                                                                                                                                                | SW REFERENCE NO.: 630 COMBO ASSEMBLY |                  |       |
|--------------------------------------------------------------------------------|----------------------------------------------------------------------------------------------------------------------------------------------------------------------------------------------------------------|--------------------------------------|------------------|-------|
|                                                                                |                                                                                                                                                                                                                | DRAWN: C.B                           | DATE: JAN. 01/20 | 19    |
|                                                                                |                                                                                                                                                                                                                | CHECKED:                             | DATE:            |       |
| EDAC INC<br>TORONTO, ONTARIO<br>CANADA<br>YOUR CONNECTION TO QUALITY & SERVICE | THESE DRAWINGS AND SPECIFICATIONS<br>ARE THE PROPERTY OF EDAC INC.,AND<br>SHALL NOT BE REPRODUCED,OR COPIED<br>OR USED AS THE BASIS FOR THE<br>MANUFACTURE OR SALE OF APPARATUS<br>WITHOUT WRITTEN PERMISSION. | SCALE: (IN C.A.D. 1:1)               | SHEET 1 OF       | 2     |
|                                                                                |                                                                                                                                                                                                                | DRAWING NUMBER: 630-27W2250-3T3      |                  | ISSUE |
|                                                                                |                                                                                                                                                                                                                | PART NUMBER: 630-27W                 | 2250-3T3         | 1     |