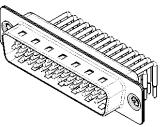

OPERATING TEMPERATURE: -55°C ~ 125°C

CURRENT RATING: 5A PER CONTACT CONTACT RESISTANCE: 10mΩ MAX. INSULATOR RESISTANCE: 5000MΩ min. DIELECTRIC WITHSTANDING VOLTAGE: 1000V AC rms

|   | 633M SERIES D-SUB CONNECTOR                                                    |                                                                                                                                                                                                                | SW REFERENCE NO.: 633M ASSEMBLY |          |                    |   |
|---|--------------------------------------------------------------------------------|----------------------------------------------------------------------------------------------------------------------------------------------------------------------------------------------------------------|---------------------------------|----------|--------------------|---|
|   |                                                                                |                                                                                                                                                                                                                | DRAWN: C.B                      |          | DATE: AUG. 01/2018 |   |
|   |                                                                                |                                                                                                                                                                                                                | CHECKED:                        |          | DATE:              |   |
| [ | EDAG INC<br>TORONTO, ONTARIO<br>CANADA<br>YOUR CONNECTION TO QUALITY & SERVICE | THESE DRAWINGS AND SPECIFICATIONS<br>ARE THE PROPERTY OF EDAC INC.,AND<br>SHALL NOT BE REPRODUCED,OR COPIED<br>OR USED AS THE BASIS FOR THE<br>MANUFACTURE OR SALE OF APPARATUS<br>WITHOUT WRITTEN PERMISSION. | SCALE: 1:1                      |          | SHEET 1 OF         | 1 |
|   |                                                                                |                                                                                                                                                                                                                | DRAWING NUMBER: 633-M44-363-WN1 |          | ISSUE              |   |
|   |                                                                                |                                                                                                                                                                                                                | PART NUMBER:                    | 633-M44- | -363-WN1           | 1 |