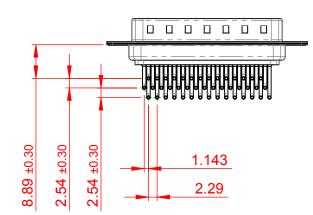

TOLERANCE UNLESS OTHERWISE SPECIFIED DO NOT MAKE MANUAL REVISIONS TO MASTER.

NOTES:

.X ±0.25 .XX ±0.13

> MATERIAL: HOUSING: PA6T, UL94V-0 SHELL: STEEL, Sn or Ni PLATED CONTACT: PRECISION MACHINED COPPER ALLOY SEE ORDERING GUIDE FOR CONTACT PLATING

OPERATING TEMPERATURE: -55°C ~ 125°C

CURRENT RATING: 5A PER CONTACT CONTACT RESISTANCE: 10mΩ MAX. INSULATOR RESISTANCE: 5000MΩ min. DIELECTRIC WITHSTANDING VOLTAGE: 1000V AC rms

|   | 633M SERIES D-SUB CONNECTOR                                                    |                                                                                                                                                                                                                | SW REFERENCE NO.: 633M ASSEMBLY |          |                    |   |
|---|--------------------------------------------------------------------------------|----------------------------------------------------------------------------------------------------------------------------------------------------------------------------------------------------------------|---------------------------------|----------|--------------------|---|
|   |                                                                                |                                                                                                                                                                                                                | DRAWN: C.B                      |          | DATE: AUG. 01/2018 |   |
|   |                                                                                |                                                                                                                                                                                                                | CHECKED:                        |          | DATE:              |   |
| [ | EDAG INC<br>TORONTO, ONTARIO<br>CANADA<br>YOUR CONNECTION TO QUALITY & SERVICE | THESE DRAWINGS AND SPECIFICATIONS<br>ARE THE PROPERTY OF EDAC INC.,AND<br>SHALL NOT BE REPRODUCED,OR COPIED<br>OR USED AS THE BASIS FOR THE<br>MANUFACTURE OR SALE OF APPARATUS<br>WITHOUT WRITTEN PERMISSION. | SCALE: 1:1                      |          | SHEET 1 OF         | 1 |
|   |                                                                                |                                                                                                                                                                                                                | DRAWING NUMBER: 633-M44-363-WN1 |          | ISSUE              |   |
|   |                                                                                |                                                                                                                                                                                                                | PART NUMBER:                    | 633-M44- | -363-WN1           | 1 |