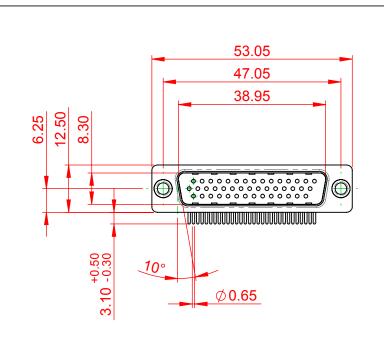

TOLERANCE UNLESS OTHERWISE SPECIFIED DO NOT MAKE MANUAL REVISIONS TO MASTER.

NOTES:

.X ±0.25 .XX ±0.13

> MATERIAL: HOUSING: PA6T, UL94V-0 SHELL: STEEL, Sn or Ni PLATED CONTACT: PRECISION MACHINED COPPER ALLOY SEE ORDERING GUIDE FOR CONTACT PLATING

OPERATING TEMPERATURE: -55°C ~ 125°C

CURRENT RATING: 5A PER CONTACT CONTACT RESISTANCE: 10mΩ MAX. INSULATOR RESISTANCE: 5000MΩ min. DIELECTRIC WITHSTANDING VOLTAGE: 1000V AC rms

|   | 633M SERIES D-SUB CONNECTOR                                                    |                                                                                                                                                                                                                | SW REFERENCE NO.: 633M ASSEMBLY |          |                    |   |
|---|--------------------------------------------------------------------------------|----------------------------------------------------------------------------------------------------------------------------------------------------------------------------------------------------------------|---------------------------------|----------|--------------------|---|
|   |                                                                                |                                                                                                                                                                                                                | DRAWN: C.B                      |          | DATE: AUG. 01/2018 |   |
|   |                                                                                |                                                                                                                                                                                                                | CHECKED:                        |          | DATE:              |   |
| [ | EDAG INC<br>TORONTO, ONTARIO<br>CANADA<br>YOUR CONNECTION TO QUALITY & SERVICE | THESE DRAWINGS AND SPECIFICATIONS<br>ARE THE PROPERTY OF EDAC INC.,AND<br>SHALL NOT BE REPRODUCED,OR COPIED<br>OR USED AS THE BASIS FOR THE<br>MANUFACTURE OR SALE OF APPARATUS<br>WITHOUT WRITTEN PERMISSION. | SCALE: 1:1                      |          | SHEET 1 OF         | 1 |
|   |                                                                                |                                                                                                                                                                                                                | DRAWING NUMBER: 633-M44-363-WN1 |          | ISSUE              |   |
|   |                                                                                |                                                                                                                                                                                                                | PART NUMBER:                    | 633-M44- | -363-WN1           | 1 |