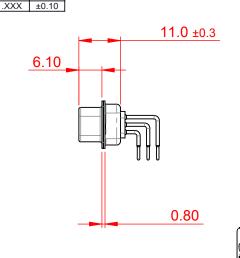

TOLERANCE UNLESS OTHERWISE SPECIFIED DO NOT MAKE MANUAL REVISIONS TO MASTER.

NOTES:

.X ±0.25 .XX ±0.13

> MATERIAL: HOUSING: PA6T, UL94V-0 SHELL: STEEL, Sn or Ni PLATED CONTACT: PRECISION MACHINED COPPER ALLOY SEE ORDERING GUIDE FOR CONTACT PLATING

OPERATING TEMPERATURE: -55°C ~ 125°C

CURRENT RATING: 5A PER CONTACT CONTACT RESISTANCE: 10mΩ MAX. INSULATOR RESISTANCE: 5000MΩ min. DIELECTRIC WITHSTANDING VOLTAGE: 1000V AC rms

|   | 633M SERIES D-SUB CONNECTOR                                                    |                                                                                                                                                                                                                | SW REFERENCE NO.: 633M ASSEMBLY |          |                    |   |
|---|--------------------------------------------------------------------------------|----------------------------------------------------------------------------------------------------------------------------------------------------------------------------------------------------------------|---------------------------------|----------|--------------------|---|
|   |                                                                                |                                                                                                                                                                                                                | DRAWN: C.B                      |          | DATE: AUG. 01/2018 |   |
|   |                                                                                |                                                                                                                                                                                                                | CHECKED:                        |          | DATE:              |   |
| [ | EDAG INC<br>TORONTO, ONTARIO<br>CANADA<br>YOUR CONNECTION TO QUALITY & SERVICE | THESE DRAWINGS AND SPECIFICATIONS<br>ARE THE PROPERTY OF EDAC INC.,AND<br>SHALL NOT BE REPRODUCED,OR COPIED<br>OR USED AS THE BASIS FOR THE<br>MANUFACTURE OR SALE OF APPARATUS<br>WITHOUT WRITTEN PERMISSION. | SCALE: 1:1                      |          | SHEET 1 OF         | 1 |
|   |                                                                                |                                                                                                                                                                                                                | DRAWING NUMBER: 633-M44-363-WN1 |          | ISSUE              |   |
|   |                                                                                |                                                                                                                                                                                                                | PART NUMBER:                    | 633-M44- | -363-WN1           | 1 |