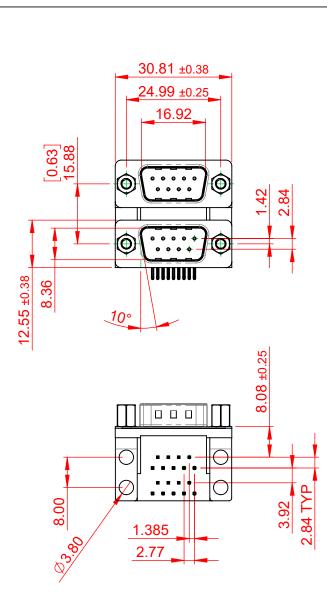

THIS IS A C.A.D. GENERATED DRAWING DO NOT MAKE MANUAL REVISIONS TO MASTER.

**ISSUE NUMBER** ORIGINAL (1)

NOTES:

MATERIAL: HOUSING: THERMOPLASTIC POLYESTER, UL94V-0 **BLACK IN COLOUR** STEEL, NICKEL PLATED SHELL: CONTACT: COPPER ALLOY, 30µ GOLD PLATING

OPERATING TEMPERATURE: -55°C ~ 85°C

**CURRENT RATING: 3A PER CONTACT** CONTACT RESISTANCE:  $25m\Omega$  MAX. INSULATOR RESISTANCE: 5000MΩ min. DIELECTRIC WITHSTANDING VOLTAGE: 1000V AC rms

|                   |                                                                                |                                                                                                                                                                                                                | SW REFERENCE NO.: 661 ASSEMBLY |                              |         |       |   |
|-------------------|--------------------------------------------------------------------------------|----------------------------------------------------------------------------------------------------------------------------------------------------------------------------------------------------------------|--------------------------------|------------------------------|---------|-------|---|
|                   | 661 SERIES D-SUB C                                                             | DRAWN: C.B                                                                                                                                                                                                     | DATE: AUG. 01/2018             |                              |         |       |   |
|                   |                                                                                |                                                                                                                                                                                                                | CHECKED:                       |                              | DATE:   |       |   |
| TO<br>/ES<br>ICY. | EDAC INC<br>TORONTO, ONTARIO<br>CANADA<br>YOUR CONNECTION TO QUALITY & SERVICE | THESE DRAWINGS AND SPECIFICATIONS<br>ARE THE PROPERTY OF EDAC INC.,AND<br>SHALL NOT BE REPRODUCED,OR COPIED<br>OR USED AS THE BASIS FOR THE<br>MANUFACTURE OR SALE OF APPARATUS<br>WITHOUT WRITTEN PERMISSION. | SCALE: 1:1                     |                              | SHEET 1 | OF    | 1 |
|                   |                                                                                |                                                                                                                                                                                                                | DRAWING NUMBER: 6              | WING NUMBER: 661-009-664-003 |         | ISSUE |   |
|                   |                                                                                |                                                                                                                                                                                                                | PART NUMBER: 6                 | 661-009-6                    | 64-003  | 1     |   |

THIS SERIES FULLY CONFORMS TO THE EUROPEAN UNION DIRECTIVE 2011/65/EU FOR RoHS COMPLIANC