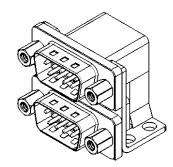

THIS IS A C.A.D. GENERATED DRAWING DO NOT MAKE MANUAL REVISIONS TO MASTER.

**ISSUE NUMBER** ORIGINAL (1)

NOTES:

MATERIAL: HOUSING: THERMOPLASTIC POLYESTER, UL94V-0 **BLACK IN COLOUR** STEEL, NICKEL PLATED SHELL: CONTACT: COPPER ALLOY, 30µ GOLD PLATING

OPERATING TEMPERATURE: -55°C ~ 85°C

**CURRENT RATING: 3A PER CONTACT** CONTACT RESISTANCE:  $25m\Omega$  MAX. INSULATOR RESISTANCE: 5000MΩ min. DIELECTRIC WITHSTANDING VOLTAGE: 1000V AC rms

|                   |                                                                                |                                                                                                                                                                                                                | SW REFERENCE NO.: 661 ASSEMBLY |                              |         |       |   |
|-------------------|--------------------------------------------------------------------------------|----------------------------------------------------------------------------------------------------------------------------------------------------------------------------------------------------------------|--------------------------------|------------------------------|---------|-------|---|
|                   | 661 SERIES D-SUB C                                                             | DRAWN: C.B                                                                                                                                                                                                     | DATE: AUG. 01/2018             |                              |         |       |   |
|                   |                                                                                |                                                                                                                                                                                                                | CHECKED:                       |                              | DATE:   |       |   |
| TO<br>/ES<br>ICY. | EDAC INC<br>TORONTO, ONTARIO<br>CANADA<br>YOUR CONNECTION TO QUALITY & SERVICE | THESE DRAWINGS AND SPECIFICATIONS<br>ARE THE PROPERTY OF EDAC INC.,AND<br>SHALL NOT BE REPRODUCED,OR COPIED<br>OR USED AS THE BASIS FOR THE<br>MANUFACTURE OR SALE OF APPARATUS<br>WITHOUT WRITTEN PERMISSION. | SCALE: 1:1                     |                              | SHEET 1 | OF    | 1 |
|                   |                                                                                |                                                                                                                                                                                                                | DRAWING NUMBER: 6              | WING NUMBER: 661-009-664-003 |         | ISSUE |   |
|                   |                                                                                |                                                                                                                                                                                                                | PART NUMBER: 6                 | 661-009-6                    | 64-003  | 1     |   |