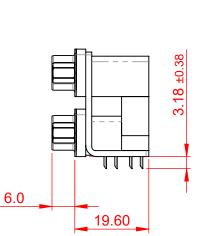

THIS IS A C.A.D. GENERATED DRAWING DO NOT MAKE MANUAL REVISIONS TO MASTER.

**ISSUE NUMBER** ORIGINAL (1)

NOTES:

MATERIAL: HOUSING: THERMOPLASTIC POLYESTER, UL94V-0 **BLACK IN COLOUR** STEEL, NICKEL PLATED SHELL: CONTACT: COPPER ALLOY, 30µ GOLD PLATING

OPERATING TEMPERATURE: -55°C ~ 85°C

**CURRENT RATING: 3A PER CONTACT** CONTACT RESISTANCE:  $25m\Omega$  MAX. INSULATOR RESISTANCE: 5000MΩ min. DIELECTRIC WITHSTANDING VOLTAGE: 1000V AC rms

|                   |                                                                                |                                                                                                                                                                                                                | SW REFERENCE NO.: 661 ASSEMBLY |                              |         |       |   |
|-------------------|--------------------------------------------------------------------------------|----------------------------------------------------------------------------------------------------------------------------------------------------------------------------------------------------------------|--------------------------------|------------------------------|---------|-------|---|
|                   | 661 SERIES D-SUB C                                                             | DRAWN: C.B                                                                                                                                                                                                     | DATE: AUG. 01/2018             |                              |         |       |   |
|                   |                                                                                |                                                                                                                                                                                                                | CHECKED:                       |                              | DATE:   |       |   |
| TO<br>/ES<br>ICY. | EDAC INC<br>TORONTO, ONTARIO<br>CANADA<br>YOUR CONNECTION TO QUALITY & SERVICE | THESE DRAWINGS AND SPECIFICATIONS<br>ARE THE PROPERTY OF EDAC INC.,AND<br>SHALL NOT BE REPRODUCED,OR COPIED<br>OR USED AS THE BASIS FOR THE<br>MANUFACTURE OR SALE OF APPARATUS<br>WITHOUT WRITTEN PERMISSION. | SCALE: 1:1                     |                              | SHEET 1 | OF    | 1 |
|                   |                                                                                |                                                                                                                                                                                                                | DRAWING NUMBER: 6              | WING NUMBER: 661-009-664-003 |         | ISSUE |   |
|                   |                                                                                |                                                                                                                                                                                                                | PART NUMBER: 6                 | 661-009-6                    | 64-003  | 1     |   |

THIS SERIES FULLY CONFORMS TO THE EUROPEAN UNION DIRECTIVE 2011/65/EU FOR RoHS COMPLIANC