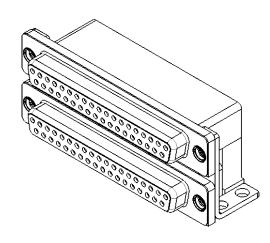

| 662 SERIES D-SUB CONNECTOR             |                                                                                                                                                                                                                | SW REFERENCE NO.: 662 ASSEMBLY  |                  |       |
|----------------------------------------|----------------------------------------------------------------------------------------------------------------------------------------------------------------------------------------------------------------|---------------------------------|------------------|-------|
|                                        |                                                                                                                                                                                                                | DRAWN: C.B                      | DATE: AUG. 01/20 | )18   |
|                                        |                                                                                                                                                                                                                | CHECKED:                        | DATE:            |       |
| EDAC INC<br>TORONTO, ONTARIO<br>CANADA | THESE DRAWINGS AND SPECIFICATIONS<br>ARE THE PROPERTY OF EDAC INC.,AND<br>SHALL NOT BE REPRODUCED,OR COPIED<br>OR USED AS THE BASIS FOR THE<br>MANUFACTURE OR SALE OF APPARATUS<br>WITHOUT WRITTEN PERMISSION. | SCALE: (IN C.A.D. 1:1)          | SHEET 1 OF       | 1     |
|                                        |                                                                                                                                                                                                                | DRAWING NUMBER: 662-037-364-001 |                  | ISSUE |
| YOUR CONNECTION TO QUALITY & SERVICE   |                                                                                                                                                                                                                | PART NUMBER: 662-037-3          | 364-001          | 1     |