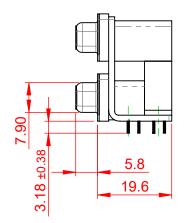

| 662 SERIES D-SUB CONNECTOR             |                                                                                                                                                                                                                | SW REFERENCE NO.: 662 ASSEMBLY  |                  |       |
|----------------------------------------|----------------------------------------------------------------------------------------------------------------------------------------------------------------------------------------------------------------|---------------------------------|------------------|-------|
|                                        |                                                                                                                                                                                                                | DRAWN: C.B                      | DATE: AUG. 01/20 | )18   |
|                                        |                                                                                                                                                                                                                | CHECKED:                        | DATE:            |       |
| EDAC INC<br>TORONTO, ONTARIO<br>CANADA | THESE DRAWINGS AND SPECIFICATIONS<br>ARE THE PROPERTY OF EDAC INC.,AND<br>SHALL NOT BE REPRODUCED,OR COPIED<br>OR USED AS THE BASIS FOR THE<br>MANUFACTURE OR SALE OF APPARATUS<br>WITHOUT WRITTEN PERMISSION. | SCALE: (IN C.A.D. 1:1)          | SHEET 1 OF       | 1     |
|                                        |                                                                                                                                                                                                                | DRAWING NUMBER: 662-037-364-001 |                  | ISSUE |
| YOUR CONNECTION TO QUALITY & SERVICE   |                                                                                                                                                                                                                | PART NUMBER: 662-037-3          | 364-001          | 1     |