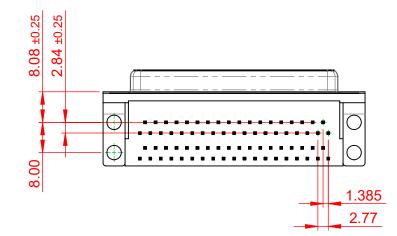

| 662 SERIES D-SUB CONNECTOR             |                                                                                                                                                                                                                | SW REFERENCE NO.: 662 ASSEMBLY  |                  |       |
|----------------------------------------|----------------------------------------------------------------------------------------------------------------------------------------------------------------------------------------------------------------|---------------------------------|------------------|-------|
|                                        |                                                                                                                                                                                                                | DRAWN: C.B                      | DATE: AUG. 01/20 | )18   |
|                                        |                                                                                                                                                                                                                | CHECKED:                        | DATE:            |       |
| EDAC INC<br>TORONTO, ONTARIO<br>CANADA | THESE DRAWINGS AND SPECIFICATIONS<br>ARE THE PROPERTY OF EDAC INC.,AND<br>SHALL NOT BE REPRODUCED,OR COPIED<br>OR USED AS THE BASIS FOR THE<br>MANUFACTURE OR SALE OF APPARATUS<br>WITHOUT WRITTEN PERMISSION. | SCALE: (IN C.A.D. 1:1)          | SHEET 1 OF       | 1     |
|                                        |                                                                                                                                                                                                                | DRAWING NUMBER: 662-037-364-001 |                  | ISSUE |
| YOUR CONNECTION TO QUALITY & SERVICE   |                                                                                                                                                                                                                | PART NUMBER: 662-037-3          | 364-001          | 1     |