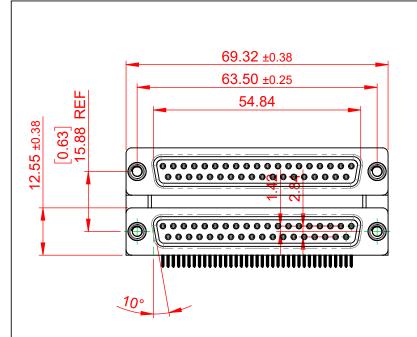

| 662 SERIES D-SUB CONNECTOR             |                                                                                                                                                                                                                | SW REFERENCE NO.: 662 ASSEMBLY  |                  |       |
|----------------------------------------|----------------------------------------------------------------------------------------------------------------------------------------------------------------------------------------------------------------|---------------------------------|------------------|-------|
|                                        |                                                                                                                                                                                                                | DRAWN: C.B                      | DATE: AUG. 01/20 | )18   |
|                                        |                                                                                                                                                                                                                | CHECKED:                        | DATE:            |       |
| EDAC INC<br>TORONTO, ONTARIO<br>CANADA | THESE DRAWINGS AND SPECIFICATIONS<br>ARE THE PROPERTY OF EDAC INC.,AND<br>SHALL NOT BE REPRODUCED,OR COPIED<br>OR USED AS THE BASIS FOR THE<br>MANUFACTURE OR SALE OF APPARATUS<br>WITHOUT WRITTEN PERMISSION. | SCALE: (IN C.A.D. 1:1)          | SHEET 1 OF       | 1     |
|                                        |                                                                                                                                                                                                                | DRAWING NUMBER: 662-037-364-001 |                  | ISSUE |
| YOUR CONNECTION TO QUALITY & SERVICE   |                                                                                                                                                                                                                | PART NUMBER: 662-037-3          | 364-001          | 1     |