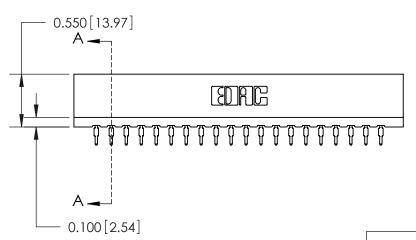

0.420 [10.67] Card Slot 0.550 13.97 0.300 [7.62]

717 Series Ultra-Mate Card Edge Connector - Press Fit

Part Number: 717-040-560-201

YOUR CONNECTION TO QUALITY & SERVICE

**EDAC INC** TORONTO, ONTARIO CANADA