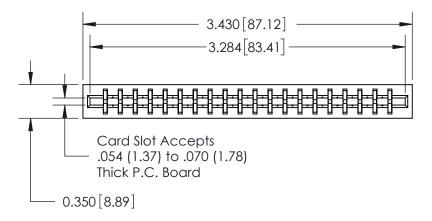

0.420 [10.67] Card Slot 0.550 13.97 0.300 [7.62]

717 Series Ultra-Mate Card Edge Connector - Press Fit

Part Number: 717-040-560-201

YOUR CONNECTION TO QUALITY & SERVICE

**EDAC INC** TORONTO, ONTARIO CANADA