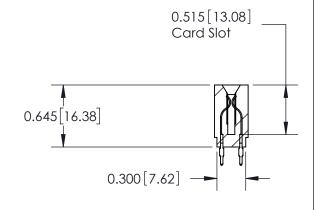

| DRAWN: J.LEE   | DATE: AUG.28/09 |
|----------------|-----------------|
| CHECKED:       | DATE:           |
| SCALE:         | SHEET 1 OF 2    |
| DRAWING NUMBER | ISSUE           |

737-ENG MASTER

**SECTION A-A**