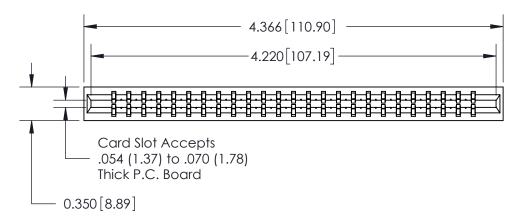

THIS IS A C.A.D. GENERATED DRAWING DO NOT MAKE MANUAL REVISIONS TO MASTER.

ISSUE NUMBER

ORIGINAL

Contact Information
525-P.C. Tail, High Point - Tail LG.=.190(4.83)
.156" (3.96mm) Contact Spacing x .200" (5.08mm) Row Spacing

ACAD REFERENCE NO.

737 Series Ultra-Mate Card Edge Connector - Press Fit

Part Number: 737-050-525-201

YOUR CONNECTION TO QUALITY & SERVICE

**EDAC INC** TORONTO, ONTARIO CANADA

THESE DRAWINGS AND SPECIFICATIONS ARE THE PROPERTY OF EDAC INC., AND SHALL NOT BE REPRODUCED, OR COPIED OR USED AS THE BASIS FOR THE MANUFACTURE OR SALE OF APPARATUS WITHOUT WRITTEN PERMISSION.