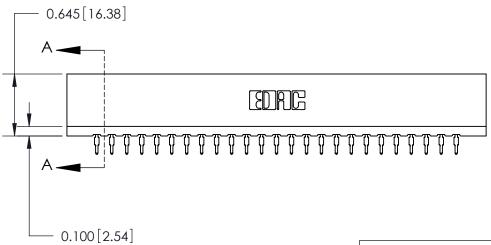

THIS IS A C.A.D. GENERATED DRAWING DO NOT MAKE MANUAL REVISIONS TO MASTER.

ISSUE NUMBER

ORIGINAL

Contact Information
525-P.C. Tail, High Point - Tail LG.=.190(4.83)
.156" (3.96mm) Contact Spacing x .200" (5.08mm) Row Spacing

ACAD REFERENCE NO.

737 Series Ultra-Mate Card Edge Connector - Press Fit

Part Number: 737-050-525-201

YOUR CONNECTION TO QUALITY & SERVICE

**EDAC INC** TORONTO, ONTARIO CANADA

THESE DRAWINGS AND SPECIFICATIONS ARE THE PROPERTY OF EDAC INC., AND SHALL NOT BE REPRODUCED, OR COPIED OR USED AS THE BASIS FOR THE MANUFACTURE OR SALE OF APPARATUS WITHOUT WRITTEN PERMISSION.