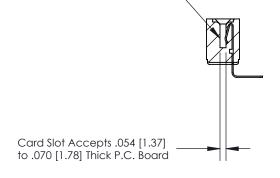

## **Contact Detail**

90 Degree Bend (Code 527 Contacts)

.156 [3.96] Contact Spacing x .200 [5.08] Row Spacing

**SECTION A-A** 

.095 [2.41] Point of Contact (Measured from bottom of Card Slot)

**See Accompanying Page for:** 