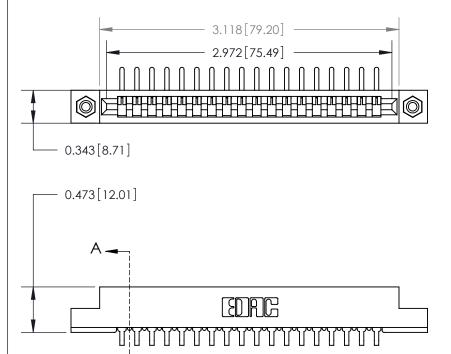

**Mounting Option** 

#4-40 Unified Threaded Inserts

## **Contact Detail**

90 Degree Bend (Code 527 Contacts)

.156 [3.96] Contact Spacing x .200 [5.08] Row Spacing

**SECTION A-A** 

.095 [2.41] Point of Contact (Measured from bottom of Card Slot)

**See Accompanying Page for:** 

**Contact Bend Details** 

807/857 Series High Temp Card Edge Connector Part Number: 807-018-459-108

YOUR CONNECTION TO QUALITY & SERVICE

| ACAD REFERENCE NO | . 807 ENG MASTER |
|-------------------|------------------|
| DRAWN: J.LEE      | DATE: AUG. 11/09 |
| CHECKED:          | DATE:            |
| SCALE: NTS        | SHEET 1 OF 2     |
| DRAWING NUMBER    | ISSUE            |