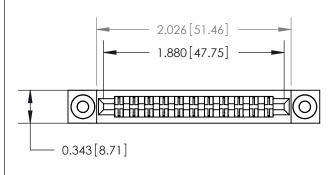

## **Contact Detail**

Extender Board Bend (Code 500 Contacts)

.156 [3.96] Contact Spacing x .200 [5.08] Row Spacing

**See Accompanying Page for:** 

**Contact Bend Details** 

807/857 Series High Temp Card Edge Connector Part Number: 807-022-455-203