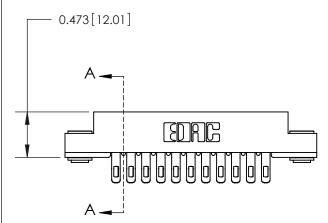

807 Assembly

**SECTION A-A** 

.095 [2.41] Point of Contact (Measured from bottom of Card Slot)

Card Slot Accepts .054 [1.37] to .070 [1.78] Thick P.C. Board