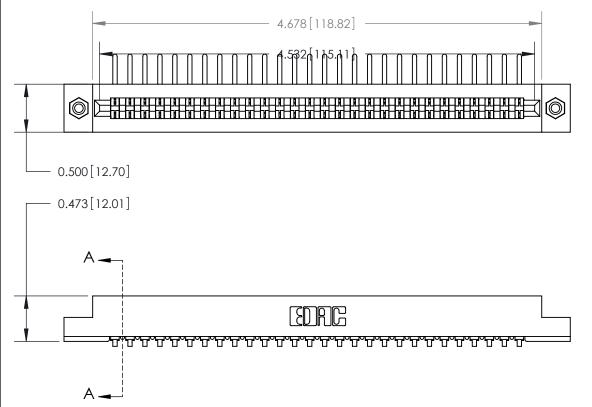

**Mounting Option** #4-40 Unified Threaded Inserts **Contact Detail** 

90 Degree Bend (Code 541 Contacts) .156 [3.96] Contact Spacing x .200 [5.08] Row Spacing

**SECTION A-A** 

.175 [4.45] Point of Contact (Measured from bottom of Card Slot)

**See Accompanying Page for:** 

**Contact Bend Details** 

807/857 Series High Temp Card Edge Connector Part Number: 807-028-457-108

| ACAD REFERENCE NO. 807 ENG MASTER |                  |
|-----------------------------------|------------------|
| DRAWN: J.LEE                      | DATE: AUG. 11/09 |
| CHECKED:                          | DATE:            |
| SCALE: NTS                        | SHEET 1 OF 2     |
| DRAWING NUMBER                    | ISSUE            |