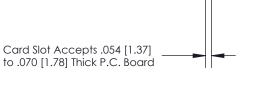

**Mounting Option** #4-40 Unified Threaded Inserts **Contact Detail** 

90 Degree Bend (Code 541 Contacts) .156 [3.96] Contact Spacing x .200 [5.08] Row Spacing

**SECTION A-A** 

.175 [4.45] Point of Contact (Measured from bottom of Card Slot)