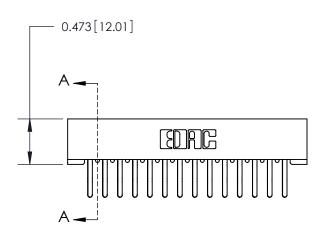

## **Contact Detail**

Extender Board Bend (Code 522 Contacts) .156 [3.96] Contact Spacing x .200 [5.08] Row Spacing

2.494[63.35] -2.348 [59.64] — 0.343[8.71]

**SECTION A-A** 

.095 [2.41] Point of Contact (Measured from bottom of Card Slot)

Card Slot Accepts .054 [1.37] to .070 [1.78] Thick P.C. Board

**See Accompanying Page for:** 

**Contact Bend Details** 

807/857 Series High Temp Card Edge Connector Part Number: 807-028-460-201

YOUR CONNECTION TO QUALITY & SERVICE