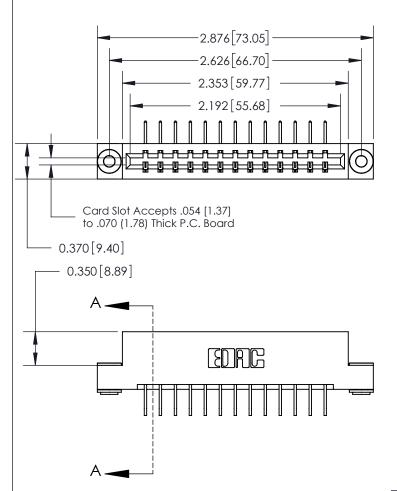

833 Series High Temp Card Edge Connector Part Number: 833-013-558-103

**EDAC INC** TORONTO, ONTARIO CANADA

THESE DRAWINGS AND SPECIFICATIONS ARE THE PROPERTY OF EDAC INC.,AND SHALL NOT BE REPRODUCED, OR COPIED OR USED AS THE BASIS FOR THE MANUFACTURE OR SALE OF APPARATUS WITHOUT WRITTEN PERMISSION.

| ACAD REFERENCE NO. | 833 ENG MASTER   |  |  |
|--------------------|------------------|--|--|
| DRAWN: J.LEE       | DATE: OCT. 14/09 |  |  |
| CHECKED:           | DATE:            |  |  |
| SCALE: NTS         | SHEET 1 OF 3     |  |  |
| DRAWING NUMBER     | ISSUE            |  |  |
| 833 Assembly       | 1                |  |  |