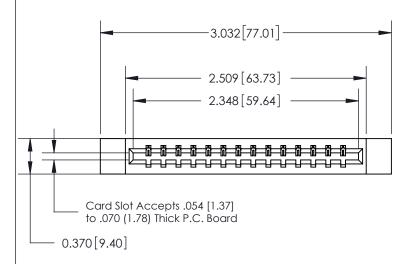

## **See Accompanying Page for:**

- **Bend Detail**
- **Mounting Options**

THIS IS A C.A.D. GENERATED DRAWING DO NOT MAKE MANUAL REVISIONS TO MASTER.

ORIGINAL

| .160 [4.06] Point of Contact— | 0.388 [9.86]<br>Card Slot |
|-------------------------------|---------------------------|
|                               |                           |
|                               |                           |

833 Series High Temp Card Edge Connector Part Number: 833-014-542-612

**EDAC INC** TORONTO, ONTARIO CANADA

THESE DRAWINGS AND SPECIFICATIONS ARE THE PROPERTY OF EDAC INC.,AND SHALL NOT BE REPRODUCED, OR COPIED OR USED AS THE BASIS FOR THE MANUFACTURE OR SALE OF APPARATUS WITHOUT WRITTEN PERMISSION.