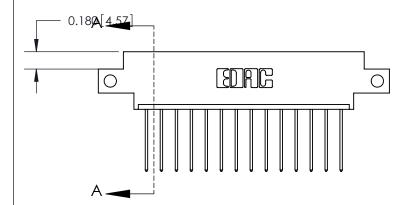

## **Contact Detail**

542-Wire Wrap .025 Sq.(0.64 Sq.) - Tail LG=.645(16.38)

.156 [3.96] Contact Spacing x .200 [5.08] Row Spacing

833 Series High Temp Card Edge Connector Part Number: 833-014-542-612

**EDAC INC** TORONTO, ONTARIO CANADA

THESE DRAWINGS AND SPECIFICATIONS ARE THE PROPERTY OF EDAC INC.,AND SHALL NOT BE REPRODUCED, OR COPIED OR USED AS THE BASIS FOR THE MANUFACTURE OR SALE OF APPARATUS WITHOUT WRITTEN PERMISSION.