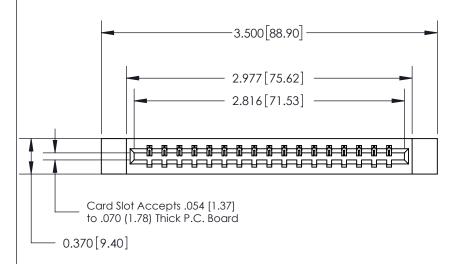

SECTION A-A

0.388 [9.86] Card Slot

| See Accompanying | g Page for: |
|------------------|-------------|
|------------------|-------------|

- **Bend Detail**
- **Mounting Options**

ORIGINAL (1)

ORIGINAL

| 833 Series High Temp Card Edge Connector<br>Contact Bend Detail                  |                                                                                                 | ACAD REFERENCE NO. | 833 ENC          | MASTER        |
|----------------------------------------------------------------------------------|-------------------------------------------------------------------------------------------------|--------------------|------------------|---------------|
|                                                                                  |                                                                                                 | DRAWN: J.LEE       | DATE: OCT. 14/09 |               |
|                                                                                  |                                                                                                 | CHECKED: DATE:     |                  |               |
| EDAC INC                                                                         |                                                                                                 | SCALE: NTS         | SHEET 2          | 2 <b>OF</b> 3 |
| TORONTO, ONTARIO SHALL NOT BE REPRODL OR USED AS THE BASIS I MANUFACTURE OR SALE | ARE THE PROPERTY OF EDAC INC.,AND SHALL NOT BE REPRODUCED,OR COPIED                             | DRAWING NUMBER     |                  | ISSUE         |
|                                                                                  | OR USED AS THE BASIS FOR THE<br>MANUFACTURE OR SALE OF APPARATUS<br>WITHOUT WRITTEN PERMISSION. | 833 Assembly       |                  | 1             |