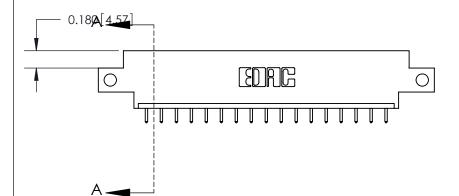

**Mounting Option** 

12-.128 (3.25) Dia. Side Mounting Holes

## **Contact Detail**

521-P.C. Tail .025 Sq.(0.64 Sq.) - Tail LG=.150(3.81)

.156 [3.96] Contact Spacing x .200 [5.08] Row Spacing





THIS IS A C.A.D. GENERATED DRAWING DO NOT MAKE MANUAL REVISIONS TO MASTER.



ISSUE NUMBER

ORIGINAL

## 833 Series High Temp Card Edge Connector Part Number: 833-017-521-612

YOUR CONNECTION TO QUALITY & SERVICE

**EDAC INC** TORONTO, ONTARIO CANADA

THESE DRAWINGS AND SPECIFICATIONS ARE THE PROPERTY OF EDAC INC.,AND SHALL NOT BE REPRODUCED, OR COPIED OR USED AS THE BASIS FOR THE MANUFACTURE OR SALE OF APPARATUS WITHOUT WRITTEN PERMISSION.

.160 [4.06] Point of Contact-

| ACAD REFERENCE NO. | 833 ENG MASTER   |  |  |
|--------------------|------------------|--|--|
| DRAWN: J.LEE       | DATE: OCT. 14/09 |  |  |
| CHECKED:           | DATE:            |  |  |
| SCALE: NTS         | SHEET 1 OF 3     |  |  |
| DRAWING NUMBER     | ISSUE            |  |  |
| 833 Assembly       | 1