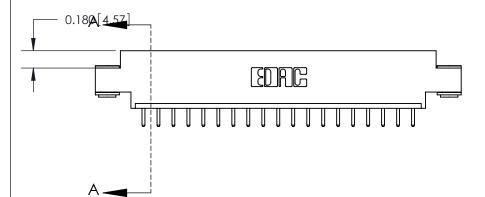

ISSUE NUMBER ORIGINAL

SECTION A-A 0.388 [9.86] Card Slot .160 [4.06] Point of Contact-