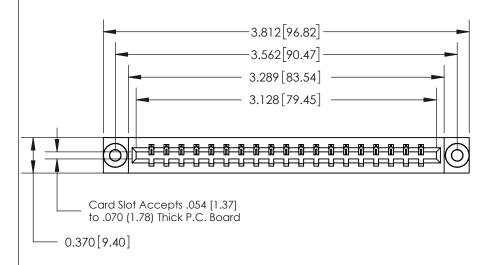

## See Accompanying Page for:

- **Bend Detail**
- **Mounting Options**

833 Series High Temp Card Edge Connector Part Number: 833-019-520-603

YOUR CONNECTION TO QUALITY & SERVICE

**EDAC INC** TORONTO, ONTARIO CANADA