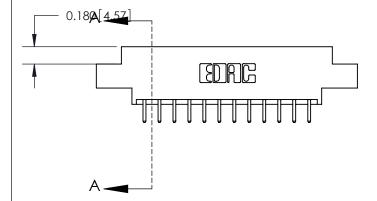

ORIGINAL (1)

ORIGINAL

| 833 Series High Temp Card Edge Connector<br>Contact Bend Detail |                                                                                                                                                                                                   | ACAD REFERENCE NO. | 833 ENC          | MASTER        |
|-----------------------------------------------------------------|---------------------------------------------------------------------------------------------------------------------------------------------------------------------------------------------------|--------------------|------------------|---------------|
|                                                                 |                                                                                                                                                                                                   | DRAWN: J.LEE       | DATE: OCT. 14/09 |               |
|                                                                 |                                                                                                                                                                                                   | CHECKED: DATE:     |                  |               |
| TORONTO, ONTARIO (CANADA                                        | THESE DRAWINGS AND SPECIFICATIONS ARE THE PROPERTY OF EDAC INC., AND SHALL NOT BE REPRODUCED, OR COPIED OR USED AS THE BASIS FOR THE MANUFACTURE OR SALE OF APPARATUS WITHOUT WRITTEN PERMISSION. | SCALE: NTS         | SHEET 2          | 2 <b>OF</b> 3 |
|                                                                 |                                                                                                                                                                                                   | DRAWING NUMBER     |                  | ISSUE         |
|                                                                 |                                                                                                                                                                                                   | 833 Assembly       |                  | 1             |