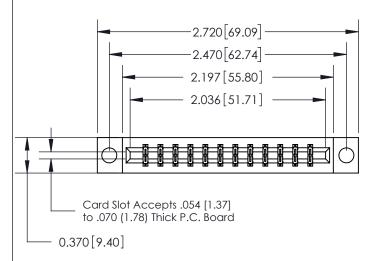

## **See Accompanying Page for:**

- **Bend Detail**
- **Mounting Options**

THIS IS A C.A.D. GENERATED DRAWING DO NOT MAKE MANUAL REVISIONS TO MASTER.

ISSUE NUMBER ORIGINAL

833 Series High Temp Card Edge Connector Part Number: 833-024-520-804