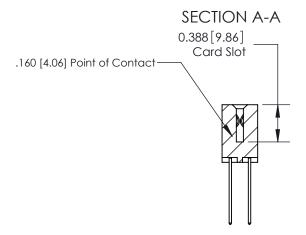

## 833 Series High Temp Card Edge Connector Part Number: 833-028-542-212

**EDAC INC** TORONTO, ONTARIO CANADA YOUR CONNECTION TO QUALITY & SERVICE

THESE DRAWINGS AND SPECIFICATIONS ARE THE PROPERTY OF EDAC INC.,AND SHALL NOT BE REPRODUCED, OR COPIED OR USED AS THE BASIS FOR THE MANUFACTURE OR SALE OF APPARATUS WITHOUT WRITTEN PERMISSION.

| ACAD REFERENCE NO. | 833 ENG MASTER   |     |
|--------------------|------------------|-----|
| DRAWN: J.LEE       | DATE: OCT. 14/09 |     |
| CHECKED:           | DATE:            |     |
| SCALE: NTS         | SHEET 1 O        | F 3 |
| DRAWING NUMBER     | ISS              | SUE |
| 833 Assembly       |                  | 1   |