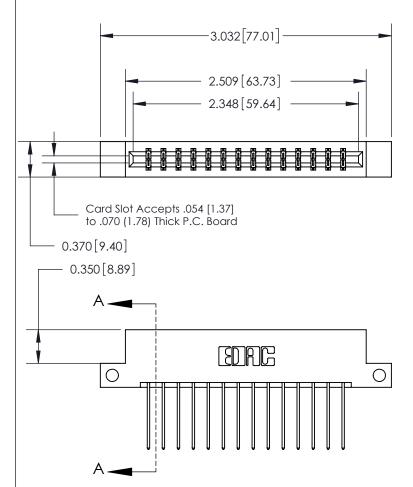

## 833 Series High Temp Card Edge Connector Part Number: 833-028-542-212

**EDAC INC** TORONTO, ONTARIO CANADA YOUR CONNECTION TO QUALITY & SERVICE

THESE DRAWINGS AND SPECIFICATIONS ARE THE PROPERTY OF EDAC INC.,AND SHALL NOT BE REPRODUCED, OR COPIED OR USED AS THE BASIS FOR THE MANUFACTURE OR SALE OF APPARATUS WITHOUT WRITTEN PERMISSION.

| ACAD REFERENCE NO. | 833 ENG MASTER   |     |
|--------------------|------------------|-----|
| DRAWN: J.LEE       | DATE: OCT. 14/09 |     |
| CHECKED:           | DATE:            |     |
| SCALE: NTS         | SHEET 1 O        | F 3 |
| DRAWING NUMBER     | ISS              | SUE |
| 833 Assembly       |                  | 1   |