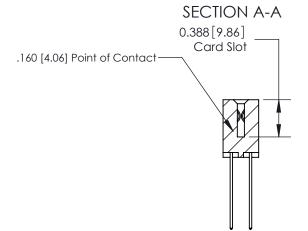

ORIGINAL (1)

ORIGINAL

| 833 Series High Temp Card Edge Connector<br>Contact Bend Detail                                                         |                                                                                                                                                                 | ACAD REFERENCE NO. | 833 ENC          | MASTER        |
|-------------------------------------------------------------------------------------------------------------------------|-----------------------------------------------------------------------------------------------------------------------------------------------------------------|--------------------|------------------|---------------|
|                                                                                                                         |                                                                                                                                                                 | DRAWN: J.LEE       | DATE: OCT. 14/09 |               |
|                                                                                                                         |                                                                                                                                                                 | CHECKED: DATE:     |                  |               |
| TORONTO, ONTARIO CANADA  ARE THE PROPERTY OF ED. SHALL NOT BE REPRODUCE ON USED AS THE BASIS FOR MANUFACTURE OR SALE OF | THESE DRAWINGS AND SPECIFICATIONS                                                                                                                               | SCALE: NTS         | SHEET 2          | 2 <b>OF</b> 3 |
|                                                                                                                         | ARE THE PROPERTY OF EDAC INC., AND SHALL NOT BE REPRODUCED, OR COPIED OR USED AS THE BASIS FOR THE MANUFACTURE OR SALE OF APPARATUS WITHOUT WRITTEN PERMISSION. | DRAWING NUMBER     |                  | ISSUE         |
|                                                                                                                         |                                                                                                                                                                 | 833 Assembly       |                  | 1             |