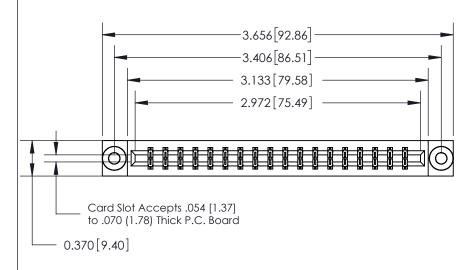

## **Contact Detail**

544-Wire Wrap .050x.025(1.27x0.64) - Tail LG=.750(19.05)

.156 [3.96] Contact Spacing x .200 [5.08] Row Spacing

THIS IS A C.A.D. GENERATED DRAWING DO NOT MAKE MANUAL REVISIONS TO MASTER.

## **See Accompanying Page for:**

- **Bend Detail**
- **Mounting Options**

833 Series High Temp Card Edge Connector Part Number: 833-036-544-803

YOUR CONNECTION TO QUALITY & SERVICE

**EDAC INC** TORONTO, ONTARIO CANADA