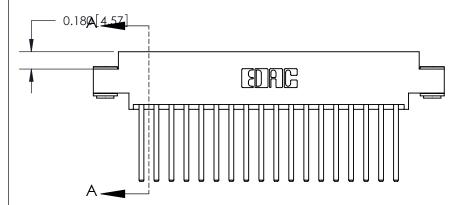

ORIGINAL (1)

ORIGINAL

| 833 Series High Temp Card Edge Connector<br>Contact Bend Detail                                                         |                                                                                                                                                                 | ACAD REFERENCE NO. | 833 ENC          | MASTER        |
|-------------------------------------------------------------------------------------------------------------------------|-----------------------------------------------------------------------------------------------------------------------------------------------------------------|--------------------|------------------|---------------|
|                                                                                                                         |                                                                                                                                                                 | DRAWN: J.LEE       | DATE: OCT. 14/09 |               |
|                                                                                                                         |                                                                                                                                                                 | CHECKED: DATE:     |                  |               |
| TORONTO, ONTARIO CANADA  ARE THE PROPERTY OF ED. SHALL NOT BE REPRODUCE ON USED AS THE BASIS FOR MANUFACTURE OR SALE OF | THESE DRAWINGS AND SPECIFICATIONS                                                                                                                               | SCALE: NTS         | SHEET 2          | 2 <b>OF</b> 3 |
|                                                                                                                         | ARE THE PROPERTY OF EDAC INC., AND SHALL NOT BE REPRODUCED, OR COPIED OR USED AS THE BASIS FOR THE MANUFACTURE OR SALE OF APPARATUS WITHOUT WRITTEN PERMISSION. | DRAWING NUMBER     |                  | ISSUE         |
|                                                                                                                         |                                                                                                                                                                 | 833 Assembly       |                  | 1             |