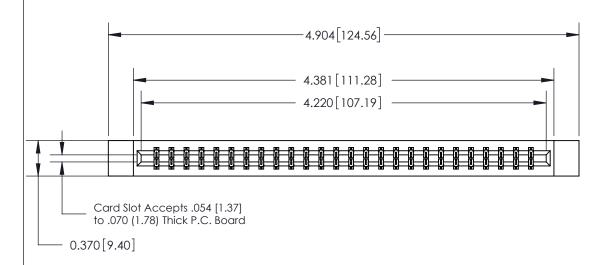

ISSUE NUMBER ORIGINAL

ACAD DEFEDENCE NO

833 Series High Temp Card Edge Connector Part Number: 833-052-500-812

**EDAC INC** TORONTO, ONTARIO CANADA

THESE DRAWINGS AND SPECIFICATIONS ARE THE PROPERTY OF EDAC INC.,AND SHALL NOT BE REPRODUCED, OR COPIED OR USED AS THE BASIS FOR THE MANUFACTURE OR SALE OF APPARATUS WITHOUT WRITTEN PERMISSION.

| ACAD REFERENCE NO. 833 ENG MASTER |                  | :R |  |
|-----------------------------------|------------------|----|--|
| DRAWN: J.LEE                      | DATE: OCT. 14/09 |    |  |
| CHECKED:                          | DATE:            |    |  |
| SCALE: NTS                        | SHEET 1 OF 3     |    |  |
| DRAWING NUMBER                    | ISSL             | JE |  |
| 833 Assembly                      | 1                |    |  |