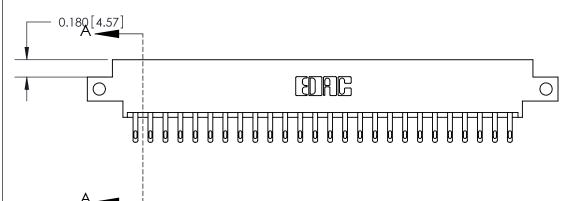

**See Accompanying Page for:** 

- **Bend Detail**
- **Mounting Options**

ORIGINAL (1)

ORIGINAL

| 833 Series High Temp Card Edge Connector<br>Contact Bend Detail       |                                                                                                                                                                                                 | ACAD REFERENCE NO. | 833 ENC          | MASTER        |
|-----------------------------------------------------------------------|-------------------------------------------------------------------------------------------------------------------------------------------------------------------------------------------------|--------------------|------------------|---------------|
|                                                                       |                                                                                                                                                                                                 | DRAWN: J.LEE       | DATE: OCT. 14/09 |               |
|                                                                       |                                                                                                                                                                                                 | CHECKED: DATE:     |                  |               |
| EDAC INC TORONTO, ONTARIO CANADA YOUR CONNECTION TO QUALITY & SERVICE | THESE DRAWINGS AND SPECIFICATIONS ARE THE PROPERTY OF EDAC INC.,AND SHALL NOT BE REPRODUCED,OR COPIED OR USED AS THE BASIS FOR THE MANUFACTURE OR SALE OF APPARATUS WITHOUT WRITTEN PERMISSION. | SCALE: NTS         | SHEET 2          | 2 <b>OF</b> 3 |
|                                                                       |                                                                                                                                                                                                 | DRAWING NUMBER     |                  | ISSUE         |
|                                                                       |                                                                                                                                                                                                 | 833 Assembly       |                  | 1             |