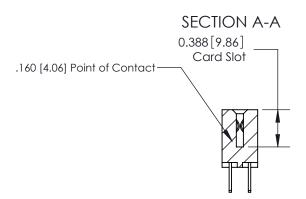

## **Contact Detail**

500-Wire Hole .050x.025(1.27x0.64) - Tail LG=.260(6.60)

.156 [3.96] Contact Spacing x .200 [5.08] Row Spacing

THIS IS A C.A.D. GENERATED DRAWING DO NOT MAKE MANUAL REVISIONS TO MASTER.