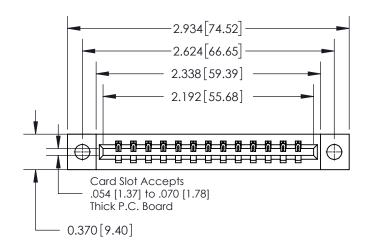

**Mounting Option** 

04-.156 (3.96) Dia. Mounting Holes

## **Contact Detail**

524-P.C. Tail .018 Sq.(0.46 Sq.) - Tail LG=.175(4.45)

.156 [3.96] Contact Spacing x .200 [5.08] Row Spacing





THIS IS A C.A.D. GENERATED DRAWING DO NOT MAKE MANUAL REVISIONS TO MASTER.



ISSUE NUMBER

ORIGINAL



837/887 Series High Temp Card Edge Connector Part Number: 837-013-524-104

YOUR CONNECTION TO QUALITY & SERVICE

**EDAC INC** TORONTO, ONTARIO CANADA

THESE DRAWINGS AND SPECIFICATIONS ARE THE PROPERTY OF EDAC INC.,AND SHALL NOT BE REPRODUCED, OR COPIED OR USED AS THE BASIS FOR THE MANUFACTURE OR SALE OF APPARATUS WITHOUT WRITTEN PERMISSION.

ACAD REFERENCE NO. 837 ENG MASTER DRAWN: J.LEE DATE: OCT. 06/09 CHECKED: DATE: SHEET 1 OF 2 SCALE: NTS DRAWING NUMBER **ISSUE** 837 Assembly

See Accompanying Page for: **Contact Bend Details** 



ISSUE NUMBER

ORIGINAL

1



| 837/887 Series High Temp Card Edge Connector<br>Contact Bend Detail |