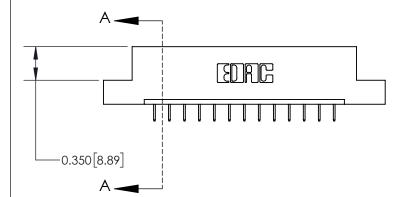

**Mounting Option** 

04-.156 (3.96) Dia. Mounting Holes

## **Contact Detail**

524-P.C. Tail .018 Sq.(0.46 Sq.) - Tail LG=.175(4.45)

.156 [3.96] Contact Spacing x .200 [5.08] Row Spacing





THIS IS A C.A.D. GENERATED DRAWING DO NOT MAKE MANUAL REVISIONS TO MASTER.



ISSUE NUMBER

ORIGINAL



837/887 Series High Temp Card Edge Connector Part Number: 837-013-524-104

YOUR CONNECTION TO QUALITY & SERVICE

**EDAC INC** TORONTO, ONTARIO CANADA

THESE DRAWINGS AND SPECIFICATIONS ARE THE PROPERTY OF EDAC INC.,AND SHALL NOT BE REPRODUCED, OR COPIED OR USED AS THE BASIS FOR THE MANUFACTURE OR SALE OF APPARATUS WITHOUT WRITTEN PERMISSION.

ACAD REFERENCE NO. 837 ENG MASTER DRAWN: J.LEE DATE: OCT. 06/09 CHECKED: DATE: SHEET 1 OF 2 SCALE: NTS DRAWING NUMBER **ISSUE** 837 Assembly

See Accompanying Page for: **Contact Bend Details** 



ISSUE NUMBER

ORIGINAL

1



| 837/887 Series High Temp Card Edge Connector<br>Contact Bend Detail |