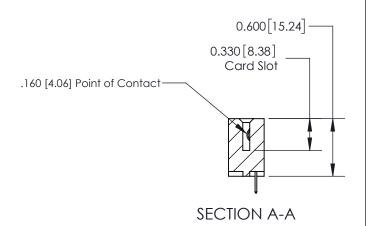

## **Contact Detail**

524-P.C. Tail .018 Sq.(0.46 Sq.) - Tail LG=.175(4.45)

.156 [3.96] Contact Spacing x .200 [5.08] Row Spacing

THIS IS A C.A.D. GENERATED DRAWING DO NOT MAKE MANUAL REVISIONS TO MASTER.