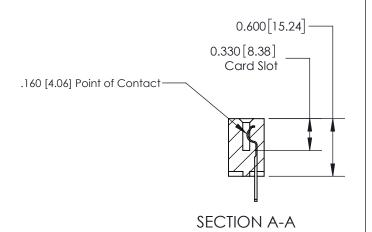

## **Contact Detail**

500-Wire Hole .050x.025(1.27x0.64) - Tail LG=.260(6.60) .156 [3.96] Contact Spacing x .200 [5.08] Row Spacing

> -3.402[86.41]--3.092[78.54]-2.806 [71.27] -2.660 [67.56] -Card Slot Accepts .054 [1.37] to .070 [1.78] Thick P.C. Board 0.370 [9.40]

ISSUE NUMBER

ORIGINAL

1

| 837/887 Series High Temp Card Edge Connector<br>Contact Bend Detail |                                                                                                                                     | ACAD REFERENCE NO. | 837 ENG MASTER   |               |
|---------------------------------------------------------------------|-------------------------------------------------------------------------------------------------------------------------------------|--------------------|------------------|---------------|
|                                                                     |                                                                                                                                     | DRAWN: J.LEE       | DATE: OCT. 06/09 |               |
|                                                                     |                                                                                                                                     | CHECKED:           | DATE:            |               |
| EDAC INC                                                            | THESE DRAWINGS AND SPECIFICATIONS ARE THE PROPERTY OF EDAC INC.,AND SHALL NOT BE REPRODUCED, OR COPIED OR USED AS THE BASIS FOR THE | SCALE: NTS         | SHEET            | 2 <b>OF</b> 2 |
| TORONTO, ONTARIO CANADA                                             |                                                                                                                                     | DRAWING NUMBER     | •                | ISSUE         |
| YOUR CONNECTION TO QUALITY & SERVICE                                | MANUFACTURE OR SALE OF APPARATUS WITHOUT WRITTEN PERMISSION.                                                                        | 837 Assembly       |                  | 1             |