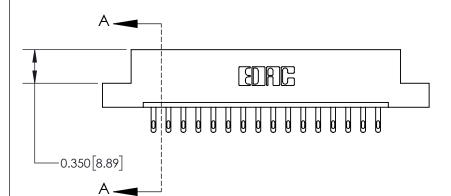

**Mounting Option** 

08-#4-40 Unified Threaded Inserts

## **Contact Detail**

500-Wire Hole .050x.025(1.27x0.64) - Tail LG=.260(6.60) .156 [3.96] Contact Spacing x .200 [5.08] Row Spacing

> -3.402[86.41]--3.092[78.54]-2.806 [71.27] -2.660 [67.56] -Card Slot Accepts .054 [1.37] to .070 [1.78] Thick P.C. Board 0.370 [9.40]

THIS IS A C.A.D. GENERATED DRAWING DO NOT MAKE MANUAL REVISIONS TO MASTER.

ISSUE NUMBER ORIGINAL

**See Accompanying Page for:** 

**Contact Bend Details** 

837/887 Series High Temp Card Edge Connector Part Number: 837-016-500-108