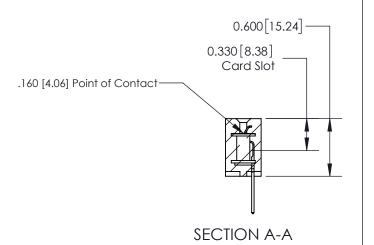

## **Contact Detail**

523-P.C. Tail .025 Sq.(0.64 Sq.) - Tail LG=.390(9.91) .156 [3.96] Contact Spacing x .200 [5.08] Row Spacing

-3.402[86.41] -3.092 78.54 2.806 [71.27] 2.660 [67.56] Card Slot Accepts .054 [1.37] to .070 [1.78] Thick P.C. Board 0.370 [9.40]