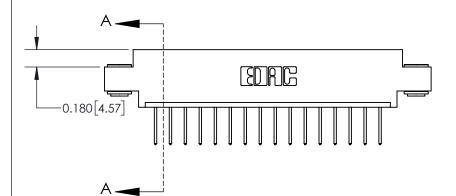

**Mounting Option** 

03-.116 (2.95) I.D. Floating Eyelets

## **Contact Detail**

523-P.C. Tail .025 Sq.(0.64 Sq.) - Tail LG=.390(9.91) .156 [3.96] Contact Spacing x .200 [5.08] Row Spacing

-3.402[86.41] -3.092 78.54 2.806 [71.27] 2.660 [67.56] Card Slot Accepts .054 [1.37] to .070 [1.78] Thick P.C. Board 0.370 [9.40]