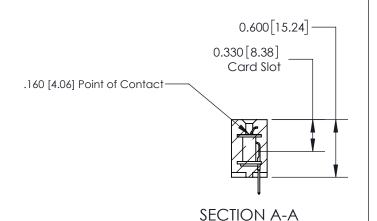

## **Contact Detail**

524-P.C. Tail .018 Sq.(0.46 Sq.) - Tail LG=.175(4.45) .156 [3.96] Contact Spacing x .200 [5.08] Row Spacing

-3.714[94.34] -3.404 [86.46] 3.118 [79.20] 2.972 75.49 Card Slot Accepts .054 [1.37] to .070 [1.78] Thick P.C. Board 0.370 [9.40]