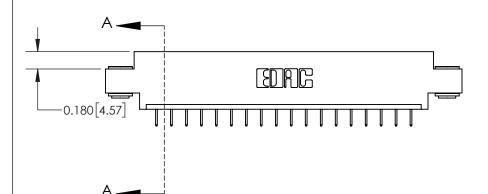

**Mounting Option** 

03-.116 (2.95) I.D. Floating Eyelets

## **Contact Detail**

524-P.C. Tail .018 Sq.(0.46 Sq.) - Tail LG=.175(4.45) .156 [3.96] Contact Spacing x .200 [5.08] Row Spacing

-3.714[94.34] -3.404 [86.46] 3.118 [79.20] 2.972 75.49 Card Slot Accepts .054 [1.37] to .070 [1.78] Thick P.C. Board 0.370 [9.40]

THIS IS A C.A.D. GENERATED DRAWING DO NOT MAKE MANUAL REVISIONS TO MASTER.

ISSUE NUMBER

ORIGINAL

837/887 Series High Temp Card Edge Connector Part Number: 837-018-524-603

YOUR CONNECTION TO QUALITY & SERVICE