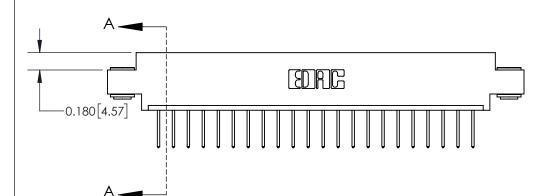

**Mounting Option** 

03-.116 (2.95) I.D. Floating Eyelets

## **Contact Detail**

523-P.C. Tail .025 Sq.(0.64 Sq.) - Tail LG=.390(9.91) .156 [3.96] Contact Spacing x .200 [5.08] Row Spacing

-4.338[110.19] 4.028[102.31] 3.742 [95.05] 3.596 [91.34]

> Card Slot Accepts .054 [1.37] to .070 [1.78] Thick P.C. Board

0.370 [9.40]

THIS IS A C.A.D. GENERATED DRAWING DO NOT MAKE MANUAL REVISIONS TO MASTER.

ISSUE NUMBER

ORIGINAL

**See Accompanying Page for:** 

**Contact Bend Details** 

837/887 Series High Temp Card Edge Connector Part Number: 837-022-523-603