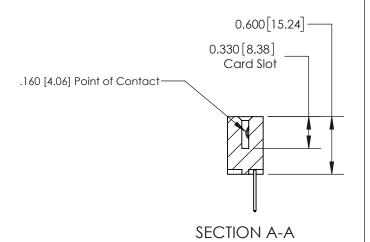

## **Contact Detail**

523-P.C. Tail .025 Sq.(0.64 Sq.) - Tail LG=.390(9.91) .156 [3.96] Contact Spacing x .200 [5.08] Row Spacing

-4.338[110.19] 4.028[102.31] 3.742 [95.05] 3.596 [91.34]

> Card Slot Accepts .054 [1.37] to .070 [1.78] Thick P.C. Board