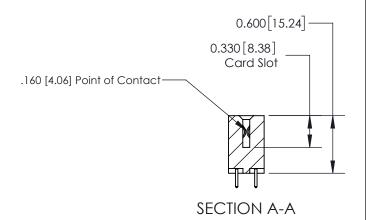

## **Contact Detail**

521-P.C. Tail .025 Sq.(0.64 Sq.) - Tail LG=.150(3.81) .156 [3.96] Contact Spacing x .200 [5.08] Row Spacing

> -3.090 78.49 2.780 70.61 2.494 [63.35] 2.348 [59.64] Card Slot Accepts .054 [1.37] to .070 [1.78] Thick P.C. Board 0.370 [9.40]