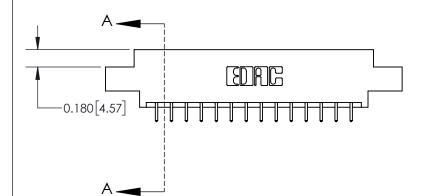

**Mounting Option** 

02-.128 (3.25) Dia. Mounting Holes

## **Contact Detail**

521-P.C. Tail .025 Sq.(0.64 Sq.) - Tail LG=.150(3.81) .156 [3.96] Contact Spacing x .200 [5.08] Row Spacing

> -3.090 78.49 2.780 70.61 2.494 [63.35] 2.348 [59.64] Card Slot Accepts .054 [1.37] to .070 [1.78] Thick P.C. Board 0.370 [9.40]