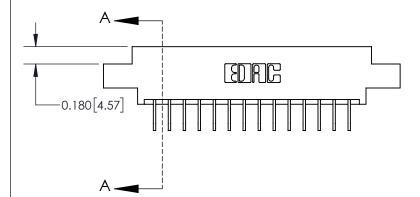

**Mounting Option** 

04-.156 (3.96) Dia. Mounting Holes

## **Contact Detail**

558-90 Degree Bend (Code 541 Contacts)

.156 [3.96] Contact Spacing x .200 [5.08] Row Spacing





THIS IS A C.A.D. GENERATED DRAWING DO NOT MAKE MANUAL REVISIONS TO MASTER.



ISSUE NUMBER

ORIGINAL



837/887 Series High Temp Card Edge Connector Part Number: 837-028-558-804

YOUR CONNECTION TO QUALITY & SERVICE

**EDAC INC** TORONTO, ONTARIO CANADA

THESE DRAWINGS AND SPECIFICATIONS ARE THE PROPERTY OF EDAC INC.,AND SHALL NOT BE REPRODUCED, OR COPIED OR USED AS THE BASIS FOR THE MANUFACTURE OR SALE OF APPARATUS WITHOUT WRITTEN PERMISSION.

| ACAD REFERENCE NO. 837 ENG MASTE |                  |  |  |
|----------------------------------|------------------|--|--|
| DRAWN: J.LEE                     | DATE: OCT. 06/09 |  |  |
| CHECKED:                         | DATE:            |  |  |
| SCALE: NTS                       | SHEET 1 OF 2     |  |  |
| DRAWING NUMBER                   | IS