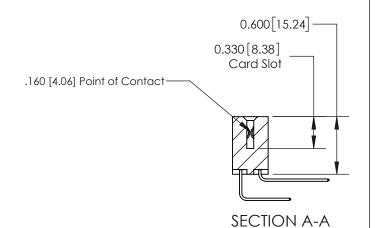

## **Contact Detail**

558-90 Degree Bend (Code 541 Contacts)

.156 [3.96] Contact Spacing x .200 [5.08] Row Spacing

THIS IS A C.A.D. GENERATED DRAWING DO NOT MAKE MANUAL REVISIONS TO MASTER.

ISSUE NUMBER

ORIGINAL