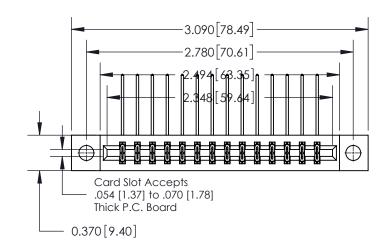

837/887 Series High Temp Card Edge Connector Part Number: 837-028-558-804

YOUR CONNECTION TO QUALITY & SERVICE

**EDAC INC** TORONTO, ONTARIO CANADA

THESE DRAWINGS AND SPECIFICATIONS ARE THE PROPERTY OF EDAC INC.,AND SHALL NOT BE REPRODUCED, OR COPIED OR USED AS THE BASIS FOR THE MANUFACTURE OR SALE OF APPARATUS WITHOUT WRITTEN PERMISSION.

**Mounting Option** 

04-.156 (3.96) Dia. Mounting Holes