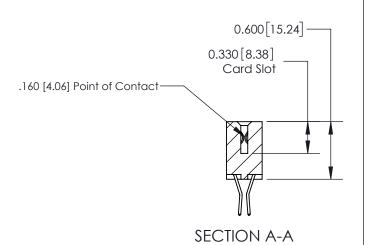

## **Contact Detail**

560-Extender Board Bend (Code 523 Contacts)

.156 [3.96] Contact Spacing x .200 [5.08] Row Spacing

THIS IS A C.A.D. GENERATED DRAWING DO NOT MAKE MANUAL REVISIONS TO MASTER.

ISSUE NUMBER ORIGINAL

ISSUE NUMBER

ORIGINAL

1

| 837/887 Series High Temp Card Edge Connector<br>Contact Bend Detail |                                                                                                                                    | ACAD REFERENCE NO. | 837 ENG MASTER   |               |
|---------------------------------------------------------------------|------------------------------------------------------------------------------------------------------------------------------------|--------------------|------------------|---------------|
|                                                                     |                                                                                                                                    | DRAWN: J.LEE       | DATE: OCT. 06/09 |               |
|                                                                     |                                                                                                                                    | CHECKED:           | DATE:            |               |
| EDAC INC                                                            | THESE DRAWINGS AND SPECIFICATIONS ARE THE PROPERTY OF EDAC INC.,AND SHALL NOT BE REPRODUCED,OR COPIED OR USED AS THE BASIS FOR THE | SCALE: NTS         | SHEET            | 2 <b>OF</b> 2 |
| TORONTO, ONTARIO CANADA                                             |                                                                                                                                    | DRAWING NUMBER     | •                | ISSUE         |
| YOUR CONNECTION TO QUALITY & SERVICE                                | MANUFACTURE OR SALE OF APPARATUS WITHOUT WRITTEN PERMISSION.                                                                       | 837 Assembly       |                  | 1             |