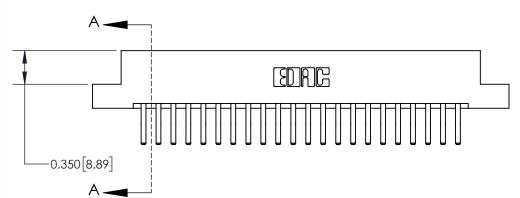

**See Accompanying Page for:** 

**Contact Bend Details** 

837/887 Series High Temp Card Edge Connector Part Number: 837-044-560-202

**EDAC INC** TORONTO, ONTARIO CANADA

THESE DRAWINGS AND SPECIFICATIONS ARE THE PROPERTY OF EDAC INC.,AND SHALL NOT BE REPRODUCED, OR COPIED OR USED AS THE BASIS FOR THE MANUFACTURE OR SALE OF APPARATUS WITHOUT WRITTEN PERMISSION.

| ACAD REFERENCE NO. 837 ENG MA |                  |  |  |
|-------------------------------|------------------|--|--|
| DRAWN: J.LEE                  | DATE: OCT. 06/09 |  |  |
| CHECKED:                      | DATE:            |  |  |
| SCALE: NTS                    | SHEET 1 OF 2     |  |  |
| DRAWING NUMBER                | ISSUE            |  |  |
| 837 Assembly                  | 1                |  |  |