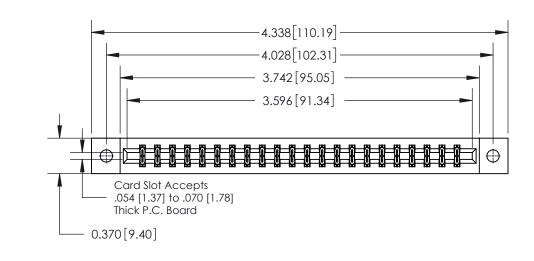

**Mounting Option** 

02-.128 (3.25) Dia. Mounting Holes

**See Accompanying Page for:** 

**Contact Bend Details** 

837/887 Series High Temp Card Edge Connector Part Number: 837-044-560-202

**EDAC INC** TORONTO, ONTARIO CANADA

THESE DRAWINGS AND SPECIFICATIONS ARE THE PROPERTY OF EDAC INC.,AND SHALL NOT BE REPRODUCED, OR COPIED OR USED AS THE BASIS FOR THE MANUFACTURE OR SALE OF APPARATUS WITHOUT WRITTEN PERMISSION.

| ACAD REFERENCE NO. 837 ENG MA |                  |  |  |
|-------------------------------|------------------|--|--|
| DRAWN: J.LEE                  | DATE: OCT. 06/09 |  |  |
| CHECKED:                      | DATE:            |  |  |
| SCALE: NTS                    | SHEET 1 OF 2     |  |  |
| DRAWING NUMBER                | ISSUE            |  |  |
| 837 Assembly                  | 1                |  |  |