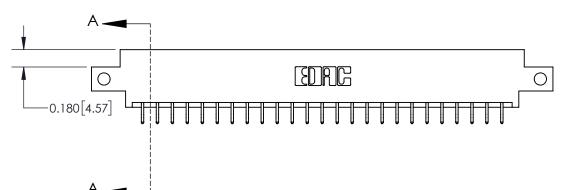

**Mounting Option** 

12-.128 (3.25) Dia. Side Mounting Holes

## **Contact Detail**

556-Extender Board Bend (Code 520 Contacts)

.156 [3.96] Contact Spacing x .200 [5.08] Row Spacing

THIS IS A C.A.D. GENERATED DRAWING DO NOT MAKE MANUAL REVISIONS TO MASTER.

ISSUE NUMBER