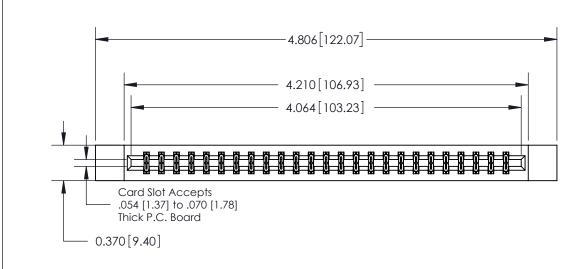

**Mounting Option** 

12-.128 (3.25) Dia. Side Mounting Holes

## **Contact Detail**

556-Extender Board Bend (Code 520 Contacts)

.156 [3.96] Contact Spacing x .200 [5.08] Row Spacing

THIS IS A C.A.D. GENERATED DRAWING DO NOT MAKE MANUAL REVISIONS TO MASTER.

ISSUE NUMBER