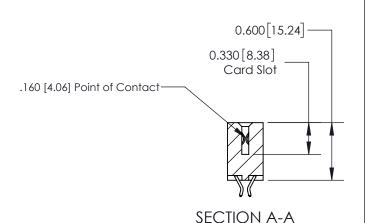

## **Contact Detail**

556-Extender Board Bend (Code 520 Contacts)

.156 [3.96] Contact Spacing x .200 [5.08] Row Spacing

THIS IS A C.A.D. GENERATED DRAWING DO NOT MAKE MANUAL REVISIONS TO MASTER.

ISSUE NUMBER