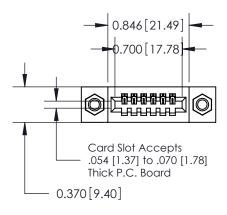

## **See Accompanying Pages for:**

- **Contact Bend Details**
- **Mounting Options**

.240 [6.10] Point of Contact-

SECTION A-A

842/892 Series High Temp Card Edge Connector Part Number: 842-006-520-107

YOUR CONNECTION TO QUALITY & SERVICE