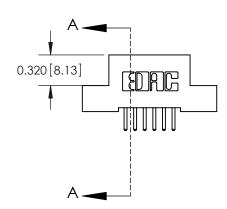

842 ENG MASTER J.LEE DATE: OCT. 06/09 SHEET 1 OF 3 NTS

842 Assembly

THIS IS A C.A.D. GENERATED DRAWING DO NOT MAKE MANUAL REVISIONS TO MASTER

ORIGINAL (1)

| 842/892 Series High Temp Card Edge Connector<br>Contact Bend Detail |                                                                                                 | ACAD REFERENCE NO. 842 ENG MASTER |             |                  |        |
|---------------------------------------------------------------------|-------------------------------------------------------------------------------------------------|-----------------------------------|-------------|------------------|--------|
|                                                                     |                                                                                                 | DRAWN:                            | J.LEE       | DATE: OCT. 06/09 |        |
|                                                                     |                                                                                                 | CHECKED:                          |             | DATE:            |        |
| EDAC INC                                                            | THESE DRAWINGS AND SPECIFICATIONS ARE THE PROPERTY OF EDAC INCAND                               | SCALE:                            | NTS         | SHEET :          | 2 OF 3 |
| TORONTO, ONTARIO                                                    | SHALL NOT BE REPRODUCED,OR COPIED OR USED AS THE BASIS FOR THE MANUFACTURE OR SALE OF APPARATUS | DRAWING                           | NUMBER      |                  | ISSUE  |
| YOUR CONNECTION TO QUALITY & SERVICE                                |                                                                                                 | 8                                 | 42 Assembly |                  | 1      |