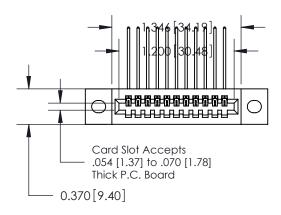

## **Contact Detail**

559-90 Degree Bend (Code 541 Contacts)

.100 [2.54] Contact Spacing x .200 [5.08] Row Spacing

**See Accompanying Pages for:** 

- **Contact Bend Details**
- **Mounting Options**

.240 [6.10] Point of Contact-

842/892 Series High Temp Card Edge Connector Part Number: 842-011-559-102

|   | ACAD REFERENCE NO | 842 ENG MASTER          |
|---|-------------------|-------------------------|
|   | DRAWN: J.LEE      | DATE: <b>OCT. 06/09</b> |
|   | CHECKED:          | DATE:                   |
|   | SCALE: NTS        | SHEET 1 OF 3            |
| ) | DRAWING NUMBER    | ISSUE                   |