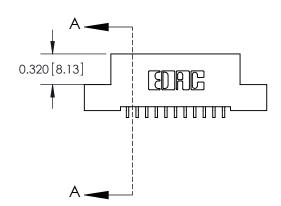

## **Mounting Option**

02-.128 (3.25) Wide Mounting Slots

THIS IS A C.A.D. GENERATED DRAWING
DO NOT MAKE MANUAL REVISIONS TO MASTER

ISSUE NUMBER

ORIGINAL

1

| 842/892 Series High Temp Card Edge Co<br>Mounting Options  | DRAWN: J.LEE DATE: OCT. 06/09  CHECKED: DATE: |
|------------------------------------------------------------|-----------------------------------------------|
| EDAC INC THESE DRAWINGS AND S ARE THE PROPERTY OF          |                                               |
|                                                            | DUCED,OR COPIED DRAWING NUMBER ISSUE          |
| YOUR CONNECTION TO QUALITY & SERVICE WITHOUT WRITTEN PERMI |                                               |